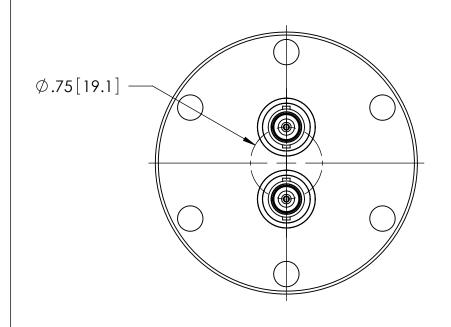

| PART NO. | AIR SIDE PLUG |
|----------|---------------|
| FA20606  | NO            |
| KT20606  | YES           |

| DATINICS                     |                 |  |  |  |
|------------------------------|-----------------|--|--|--|
| RATINGS                      |                 |  |  |  |
| VOLTAGE:                     | 10KV DC         |  |  |  |
| CURRENT:                     | 8.2 AMPS        |  |  |  |
| PRESSURE:                    | 120 PSIG @ 20°C |  |  |  |
| TEMPERATURE<br>WITHOUT PLUG: | -269°C TO 450°C |  |  |  |
| TEMPERATURE<br>WITH PLUG:    | -55°C TO 85°C   |  |  |  |

## THIRD ANGLE PROJECTION

| N | DRAWN     | JS | 3/24/2009  |
|---|-----------|----|------------|
| ] | ENG APPR. | MH | 06/12/2009 |

TITLE:

TWO 10KV RECESSED SHVS

PART NO. FA20606 REV. A

SOLID SEALING TECHNOLOGY, INC.