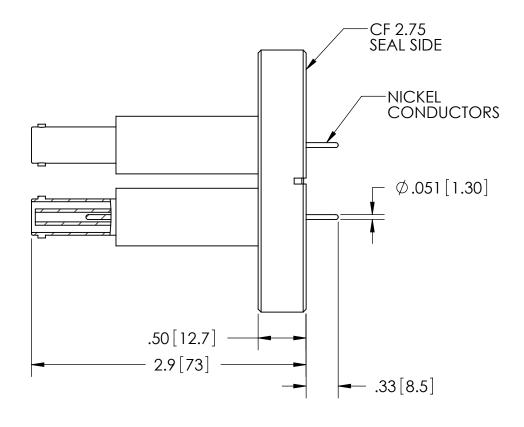

| PART NO. | AIR SIDE PLUG |
|----------|---------------|
| FA20606  | NO            |
| KT20606  | YES           |

| DATINICS                     |                 |  |  |  |
|------------------------------|-----------------|--|--|--|
| RATINGS                      |                 |  |  |  |
| VOLTAGE:                     | 10KV DC         |  |  |  |
| CURRENT:                     | 8.2 AMPS        |  |  |  |
| PRESSURE:                    | 120 PSIG @ 20°C |  |  |  |
| TEMPERATURE<br>WITHOUT PLUG: | -269°C TO 450°C |  |  |  |
| TEMPERATURE<br>WITH PLUG:    | -55°C TO 85°C   |  |  |  |

## THIRD ANGLE PROJECTION

| N | DRAWN     | JS | 3/24/2009  |
|---|-----------|----|------------|
| ] | ENG APPR. | MH | 06/12/2009 |

TITLE:

TWO 10KV RECESSED SHVS

PART NO. FA20606 REV. A

SOLID SEALING TECHNOLOGY, INC.