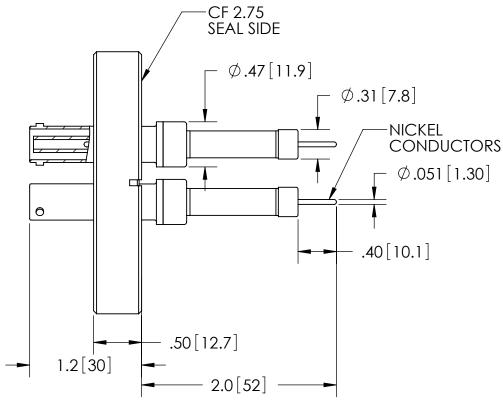

| RATINGS                      |                 |
|------------------------------|-----------------|
| VOLTAGE:                     | 10KV DC         |
| CURRENT:                     | 8.2 AMPS        |
| PRESSURE:                    | 120 PSIG @ 20°C |
| TEMPERATURE<br>WITHOUT PLUG: | -269°C TO 450°C |
| TEMPERATURE<br>WITH PLUG:    | -55°C TO 85°C   |

## THIRD ANGLE PROJECTION

TITLE:

THREE 10KV EXPOSED SHVS

PART NO. FA20614 REV. A

SALES DWG NO. FA20614SL REV. A2