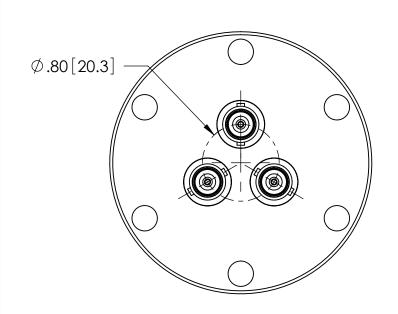

## THIRD ANGLE PROJECTION

TITLE:

THREE 10KV EXPOSED SHVS

PART NO. FA20614 REV. A

SALES DWG NO. FA20614SL REV. A2