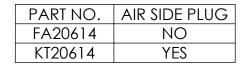

## THIRD ANGLE PROJECTION

TITLE:

THREE 10KV EXPOSED SHVS

PART NO. FA20614 REV. A

SALES DWG NO. FA20614SL REV. A2