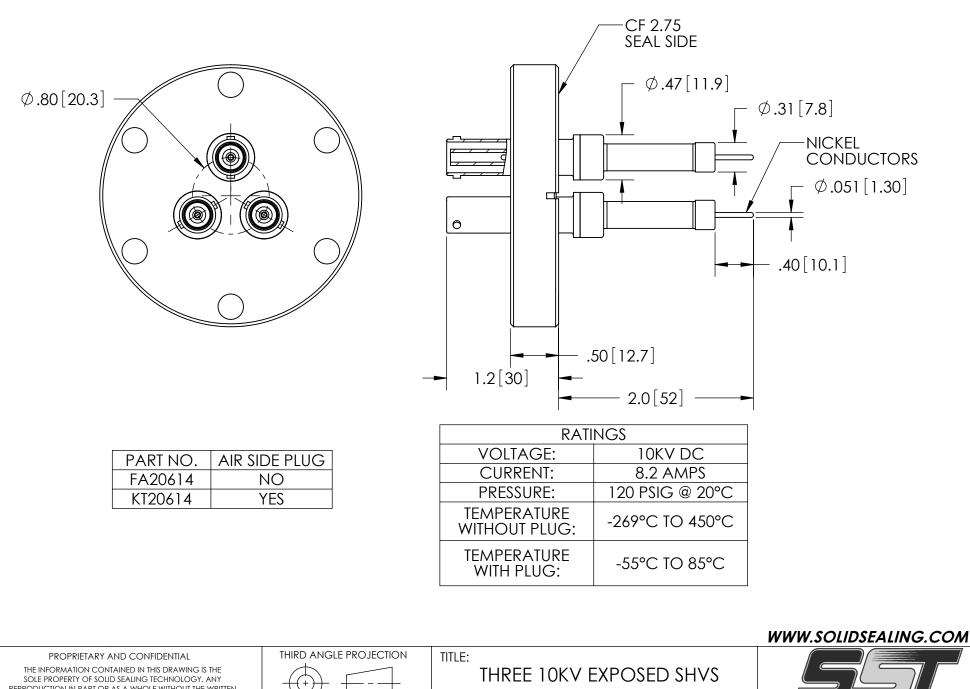

PART NO. FA20614 REV. A

SOLID SEALING TECHNOLOGY, INC.

SALES DWG NO. FA20614SL REV. A2

|                                                                                                                                                                                                                       | PROPRIETARY AND CONFIDENTIAL |            |              |               |           | THIRD ANGLE PROJECTION |            |  |
|-----------------------------------------------------------------------------------------------------------------------------------------------------------------------------------------------------------------------|------------------------------|------------|--------------|---------------|-----------|------------------------|------------|--|
| THE INFORMATION CONTAINED IN THIS DRAWING IS THE<br>SOLE PROPERTY OF SOLID SEALING TECHNOLOGY. ANY<br>REPRODUCTION IN PART OR AS A WHOLE WITHOUT THE WRITTEN<br>PERMISSION OF SOLID SEALING TECHNOLOGY IS PROHIBITED. |                              |            |              |               |           |                        |            |  |
| REV.                                                                                                                                                                                                                  | APP'D                        | DATE       | SCALE 1:1    | DIMENSIONS IN | DRAWN     | JS                     | 3/11/2009  |  |
| A2                                                                                                                                                                                                                    | JS                           | 10/22/2012 | CO\$10016-13 | INCHES [mm]   | ENG APPR. | мн                     | 06/12/2009 |  |