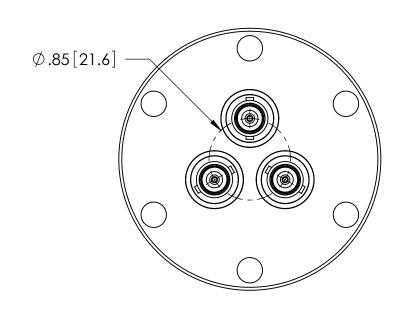

## TITLE:

THREE 10KV RECESSED SHVS

PART NO. FA20634 REV. A

SALES DWG NO. FA20634SL REV. A2