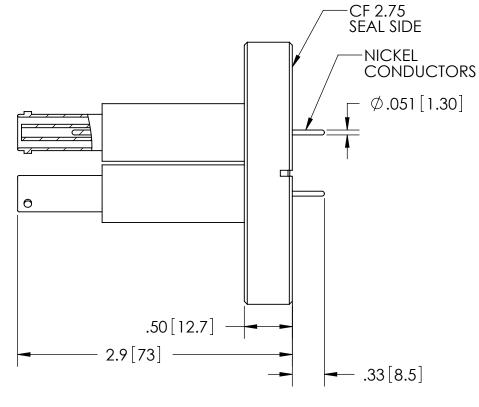

| PART NO. | AIR SIDE PLUG |
|----------|---------------|
| FA20634  | NO            |
| KT20634  | YES           |

| RATINGS                      |                 |  |  |
|------------------------------|-----------------|--|--|
| VOLTAGE:                     | 10KV DC         |  |  |
| CURRENT:                     | 8.2 AMPS        |  |  |
| PRESSURE:                    | 120 PSIG @ 20°C |  |  |
| TEMPERATURE<br>WITHOUT PLUG: | -269°C TO 450°C |  |  |
| TEMPERATURE<br>WITH PLUG:    | -55°C TO 85°C   |  |  |

## TITLE:

THREE 10KV RECESSED SHVS

PART NO. FA20634 REV. A

SALES DWG NO. FA20634SL REV. A2