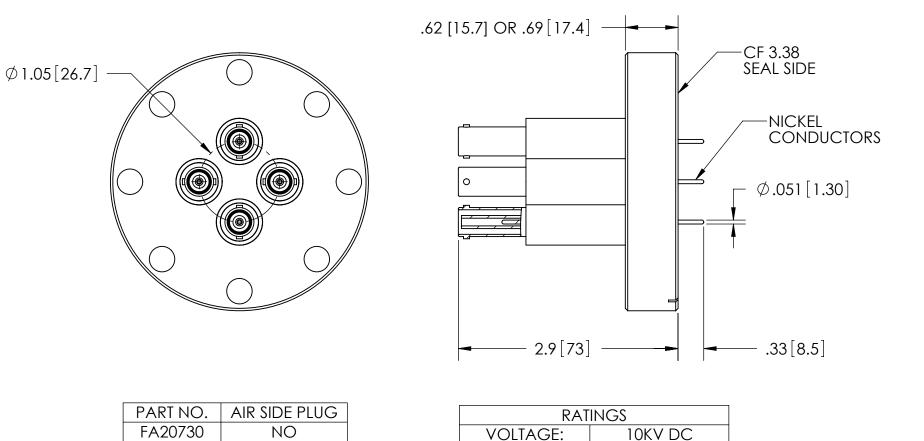

| RATINGS                      |                 |  |  |  |  |  |  |
|------------------------------|-----------------|--|--|--|--|--|--|
| VOLTAGE:                     | 10KV DC         |  |  |  |  |  |  |
| CURRENT:                     | 8.2 AMPS        |  |  |  |  |  |  |
| PRESSURE:                    | 120 PSIG @ 20°C |  |  |  |  |  |  |
| TEMPERATURE<br>WITHOUT PLUG: | -269°C TO 450°C |  |  |  |  |  |  |
| TEMPERATURE<br>WITH PLUG:    | -55°C TO 85°C   |  |  |  |  |  |  |

|      |                                                                                                                                                                                                                                                       |            |              |               |                        |    |            |                           | WWW.SOLIDSEALING.COM            |
|------|-------------------------------------------------------------------------------------------------------------------------------------------------------------------------------------------------------------------------------------------------------|------------|--------------|---------------|------------------------|----|------------|---------------------------|---------------------------------|
|      | PROPRIETARY AND CONFIDENTIAL<br>THE INFORMATION CONTAINED IN THIS DRAWING IS THE<br>SOLE PROPERTY OF SOLID SEALING TECHNOLOGY, ANY<br>REPRODUCTION IN PART OR AS A WHOLE WITHOUT THE WRITTEN<br>PERMISSION OF SOLID SEALING TECHNOLOGY IS PROHIBITED. |            |              |               | THIRD ANGLE PROJECTION |    |            | FOUR 10KV RECESSED SHVS   |                                 |
| REV. | APP'D                                                                                                                                                                                                                                                 | DATE       | SCALE 4:5    | DIMENSIONS IN | DRAWN                  | JS | 3/20/2009  | PART NO. FA20730 REV. A   | SOLID SEALING TECHNOLOGY, INC.  |
| A2   | JS                                                                                                                                                                                                                                                    | 10/22/2012 | CO\$10017-12 | INCHES [mm]   | ENG APPR.              | MH | 06/12/2009 | 17/KT140: 17/20/30 KEV:// | SALES DWG NO. FA20730SL REV. A2 |