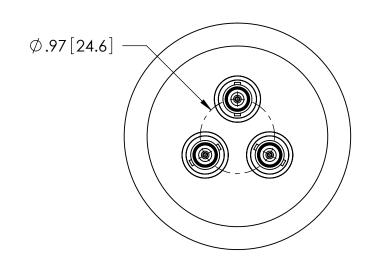

| PART NO. | AIR SIDE PLUG |
|----------|---------------|
| FA20767  | NO            |
| KT20767  | YES           |



| RATINGS                      |                |  |  |
|------------------------------|----------------|--|--|
| VOLTAGE:                     | 10KV DC        |  |  |
| CURRENT:                     | 8.2 AMPS       |  |  |
| PRESSURE:                    | 0 PSIG @ 20°C* |  |  |
| TEMPERATURE<br>WITHOUT PLUG: | -25°C TO 205°C |  |  |
| TEMPERATURE<br>WITH PLUG:    | -25°C TO 85°C  |  |  |

\*FOR INTERNAL PRESSURE 5 TO 100 PSIG AN OVERPRESSURE RING IS REQUIRED.

## PROPRIETARY AND CONFIDENTIAL

THE INFORMATION CONTAINED IN THIS DRAWING IS THE SOLE PROPERTY OF SOLID SEALING TECHNOLOGY. ANY REPRODUCTION IN PART OR AS A WHOLE WITHOUT THE WRITTEN PERMISSION OF SOLID SEALING T