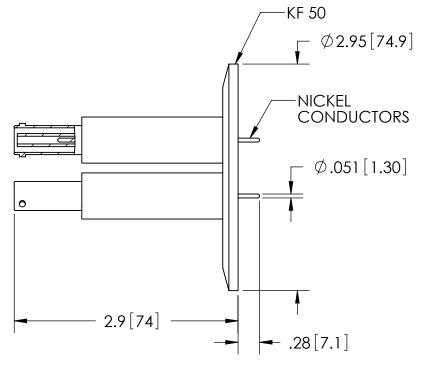

| PART NO. | AIR SIDE PLUG |
|----------|---------------|
| FA20767  | NO            |
| KT20767  | YES           |

| RATINGS                      |                |  |  |
|------------------------------|----------------|--|--|
| VOLTAGE:                     | 10KV DC        |  |  |
| CURRENT:                     | 8.2 AMPS       |  |  |
| PRESSURE:                    | 0 PSIG @ 20°C* |  |  |
| TEMPERATURE<br>WITHOUT PLUG: | -25°C TO 205°C |  |  |
| TEMPERATURE<br>WITH PLUG:    | -25°C TO 85°C  |  |  |

\*FOR INTERNAL PRESSURE 5 TO 100 PSIG AN OVERPRESSURE RING IS REQUIRED.

## TITLE:

THREE 10KV RECESSED SHVS

PART NO. FA20767 REV. A