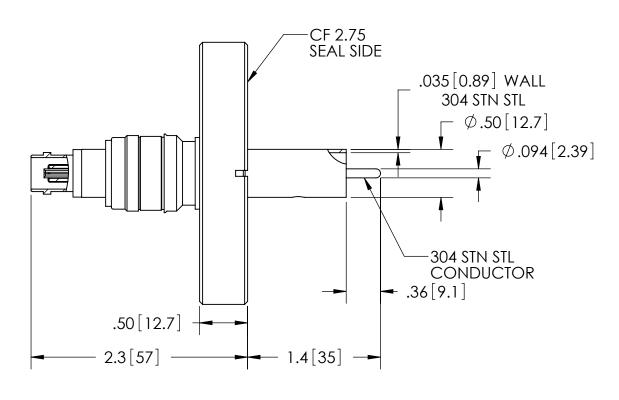

| PART NO. | AIR SIDE PLUG |  |
|----------|---------------|--|
| FA20780  | NO            |  |
| KT20780  | YES           |  |

| RATINGS                     |                 |  |  |
|-----------------------------|-----------------|--|--|
| PIN / SHIELD<br>VOLTAGE:    | 500V DC         |  |  |
| SHIELD / GROUND<br>VOLTAGE: | 2.5KV DC        |  |  |
| CURRENT:                    | 3.6 AMPS        |  |  |
| PRESSURE:                   | 400 PSIG @ 20°C |  |  |
| TEMPERATURE WITHOUT PLUG:   | -269°C TO 450°C |  |  |
| TEMPERATURE<br>WITH PLUG:   | -65°C TO 165°C  |  |  |