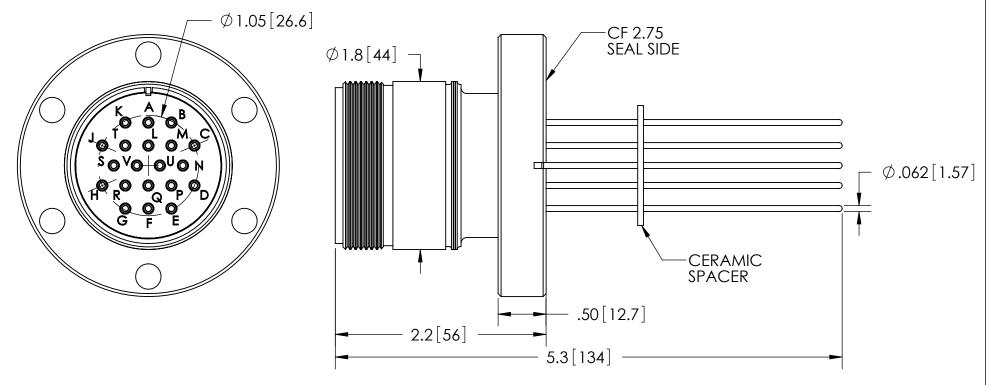

- FOR T/C ASSEMBLIES ONLY: + CONDUCTOR LOCATIONS: A,C,E,G,J,L,N,Q,S,U CONDUCTOR LOCATIONS: B,D,F,H,K,M,P,R,T,V

| PART NO.   | REMARKS           | CONDUCTOR MATERIAL | CURRENT  | VOLTAGE | AIR SIDE<br>PLUG |
|------------|-------------------|--------------------|----------|---------|------------------|
| FA20895    | 9895 POWER ALUMEL |                    | 4.8 AMPS | 700V DC | NO               |
| KT20895    | POWER             | ALUMEL             | 4.8 AMPS | 700V DC | YES              |
| FA20895-02 | T/C               | CHROMEL / ALUMEL   | N/A      | N/A     | NO               |
| KT20895-02 | T/C               | CHROMEL / ALUMEL   | N/A      | N/A     | YES              |

| RATINGS                      |                   |  |  |  |  |
|------------------------------|-------------------|--|--|--|--|
| CONDUCTOR MATERIAL:          | SEE TABLE AT LEFT |  |  |  |  |
| CURRENT:                     | SEE TABLE AT LEFT |  |  |  |  |
| VOLTAGE:                     | SEE TABLE AT LEFT |  |  |  |  |
| PRESSURE:                    | 125 PSIG @ 20°C   |  |  |  |  |
| TEMPERATURE<br>WITHOUT PLUG: | -269°C TO 450°C   |  |  |  |  |
| TEMPERATURE<br>WITH PLUG:    | -55°C TO 125°C    |  |  |  |  |
| WWW.SOLIDSEALING.COM         |                   |  |  |  |  |

## PROPRIETARY AND CONFIDENTIAL

THE INFORMATION CONTAINED IN THIS DRAWING IS THE SOLE PROPERTY OF SOLID SEALING TECHNOLOGY. ANY REPRODUCTION IN PART OR AS A WHOLE WITHOUT THE WRITTEN

| TERMISSION OF SOLID SEALING TECHNOLOGY IS TROTIBITED. |       |            |              |               |  |  |  |  |  |
|-------------------------------------------------------|-------|------------|--------------|---------------|--|--|--|--|--|
| REV.                                                  | APP'D | DATE       | SCALE 1:1    | DIMENSIONS IN |  |  |  |  |  |
| C1                                                    | JF    | 05/20/2019 | MPDP0090-2ST | INCHES [mm]   |  |  |  |  |  |

## TITLE:

TWENTY PIN CONNECTOR

PART NO. (SEE TABLE) REV. C

SALES DWG NO. FA20895SL REV. C1