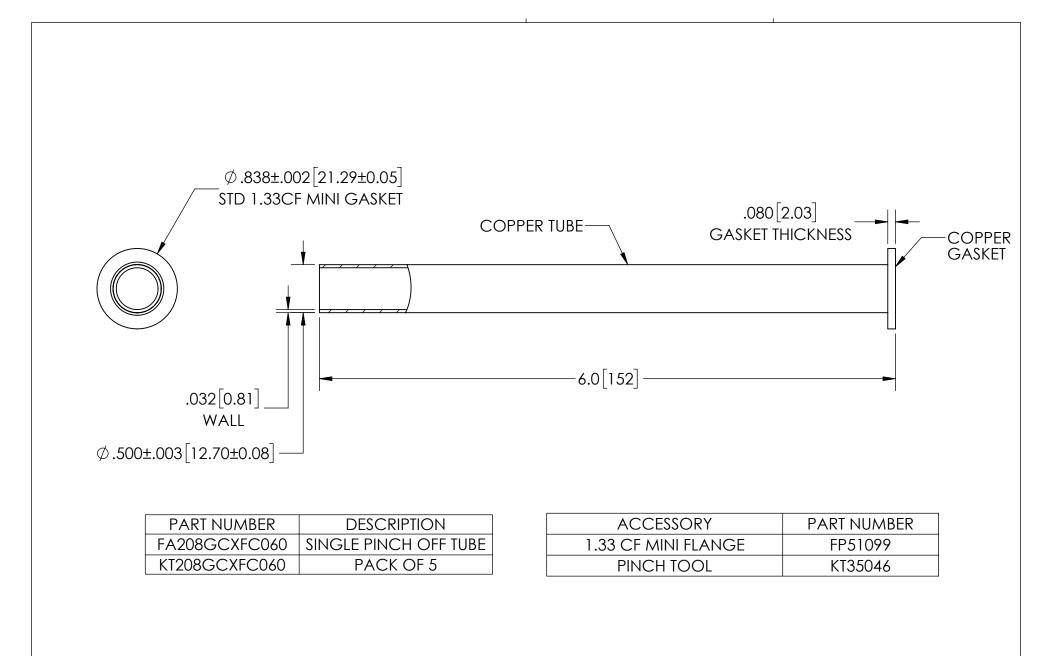

|                                                                                                                           | SC<br>REPRO | THE INFORMATION CONTAINED IN THIS DRAWING IS THE SOLE PROPERTY OF SOLID SEALING TECHNOLOGY. ANY PRODUCTION IN PART OR AS A WHOLE WITHOUT THE WRITTEN FERMISSION OF SOLID SEALING TECHNOLOGY IS PROHIBITED. |            |                  |               | OJECTION  | 1/2 | " x 6" PIN | ICH OFF ON MINI GASKET | <u>55</u> / | TECHNOLOGY                            |
|---------------------------------------------------------------------------------------------------------------------------|-------------|------------------------------------------------------------------------------------------------------------------------------------------------------------------------------------------------------------|------------|------------------|---------------|-----------|-----|------------|------------------------|-------------|---------------------------------------|
|                                                                                                                           | REV.        | APP'D                                                                                                                                                                                                      | DATE       | SCALE 1:1        | DIMENSIONS IN | DRAWN     | СН  | 3/26/2025  | PART NO. (SEE TABLE)   | REV. A1     | www.solidsealing.com                  |
|                                                                                                                           | Αl          | JF                                                                                                                                                                                                         | 04/24/2025 | PTGasket-16-C060 | INCHES [mm]   | ENG APPR. | JF  | 04/24/2025 |                        |             | SALES DWG NO. FA208GCXFC060SL REV. A1 |
| DIMENSIONS ARE FOR REFERENCE ONLY UNIFES NOTED NO TOLERANCES ARE IMPUED CONSULT SET TO DISCUSS YOUR SPECIFIC REQUIREMENTS |             |                                                                                                                                                                                                            |            |                  |               |           |     |            |                        |             |                                       |