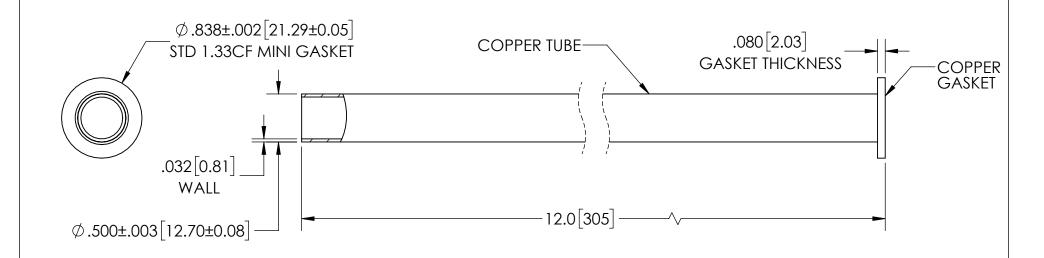

| PART NUMBER   | DESCRIPTION           |
|---------------|-----------------------|
| FA208GCXFC120 | SINGLE PINCH OFF TUBE |
| KT208GCXFC120 | PACK OF 5             |

| ACCESSORY           | PART NUMBER |
|---------------------|-------------|
| 1.33 CF MINI FLANGE | FP51099     |
| PINCH TOOL          | KT35046     |

TITLE 1/2" x 12" PINCH OFF ON MINI GASKET

DATE SCALE 1:1 04/25/2025 PTGasket-16-C120

DIMENSIONS IN INCHES [mm]

4/25/2025 DRAWN JF 04/25/2025 ENG APPR.

PART NO. (SEE TABLE) REV. A1

WWW.SOLIDSEALING.COM SALES DWG NO. FA208GCXFC120SL REV. A1