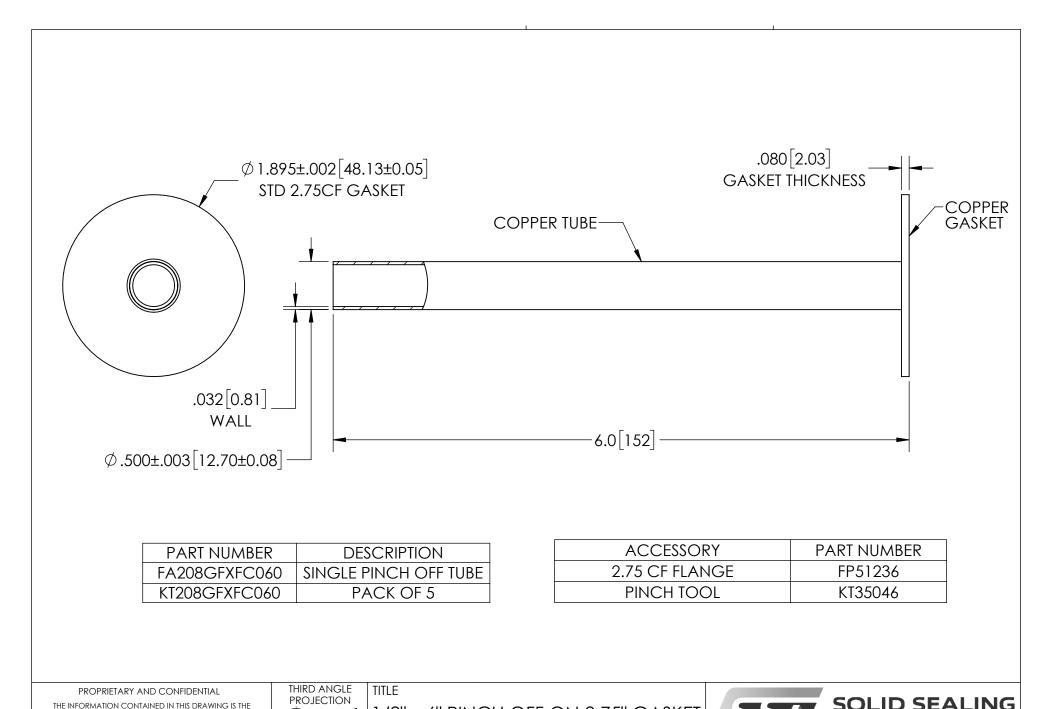

|     |          |            | A WHOLE WITHOUT TH<br>FTECHNOLOGY IS PRO |               |           |    | TECHNOLOG  |                      |         |                                       |
|-----|----------|------------|------------------------------------------|---------------|-----------|----|------------|----------------------|---------|---------------------------------------|
| RE\ | /. APP'D | DATE       | SCALE 1:1                                | DIMENSIONS IN | DRAWN     | СН | 3/27/2025  | PART NO. (SEE TABLE) | REV. A1 | www.solidsealing.com                  |
| A1  | JF       | 04/24/2025 | PTGasket-25-C060                         |               | ENG APPR. | JF | 04/24/2025 |                      |         | SALES DWG NO. FA208GFXFC060SL REV. A1 |