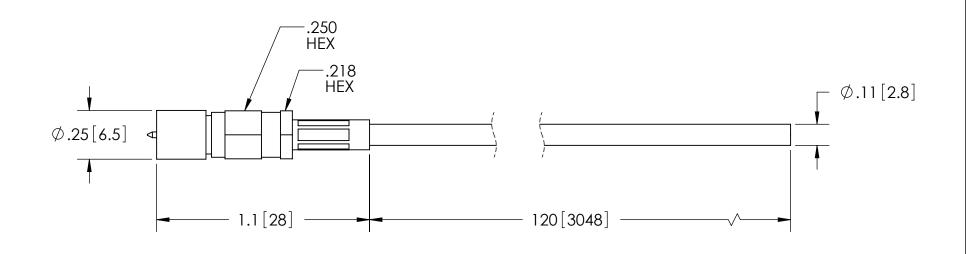

| RATINGS      |               |  |  |  |
|--------------|---------------|--|--|--|
| VOLTAGE:     | 1KV DC        |  |  |  |
| CURRENT:     | 2 AMPS        |  |  |  |
| TEMPERATURE: | -40°C TO 75°C |  |  |  |

THIRD ANGLE PROJECTION

DRAWN 7/7/2009 ENG APPR. MH 08/07/2009 TITLE:

MICRODOT AIR SIDE PLUG & CABLE

PART NO. FA21382 REV. B