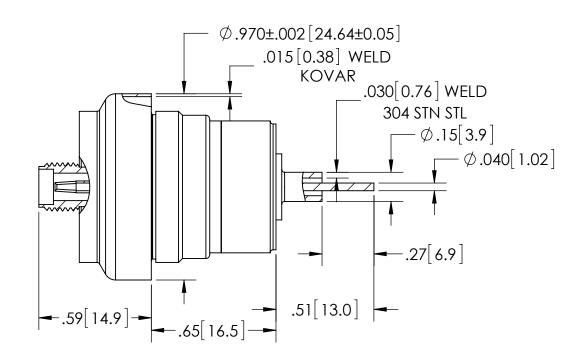

|   | WWW.SOLIDSEALING.COM           |                                                                                                    |                                            |                              |           |    |                     |                         |                                 |  |  |  |
|---|--------------------------------|----------------------------------------------------------------------------------------------------|--------------------------------------------|------------------------------|-----------|----|---------------------|-------------------------|---------------------------------|--|--|--|
|   | THE INF<br>SOLE PF<br>REPRODUC | ND CONFIDENTIA<br>TAINED IN THIS DRAW<br>D SEALING TECHNOL<br>AS A WHOLE WITHO<br>ING TECHNOLOGY I | VING IS THE<br>.OGY. ANY<br>UT THE WRITTEN |                              |           |    | FLOATING 50 OHM SMA |                         |                                 |  |  |  |
| F | EV. APP'D                      | DATE                                                                                               | SCALE 2:1                                  | DIMENSIONS IN<br>INCHES [mm] | DRAWN     | JF | 04/15/2016          | PART NO. FA22052 REV. A | SOLID SEALING TECHNOLOGY, INC.  |  |  |  |
|   | Al JF                          | 04/15/2016                                                                                         | COSA0007-03                                |                              | ENG APPR. | JF | 04/15/2016          | TARTIO, TAZZOJZ REV.A   | SALES DWG NO. FA22052SL REV. A1 |  |  |  |

AIR SIDE PLUG

NO

YES

PART NO. FA22052

KT22052

DIMENSIONS ARE FOR REFERENCE ONLY. UNLESS NOTED, NO TOLERANCES ARE IMPLIED. CONSULT SST TO DISCUSS YOUR SPECIFIC REQUIREMENTS.