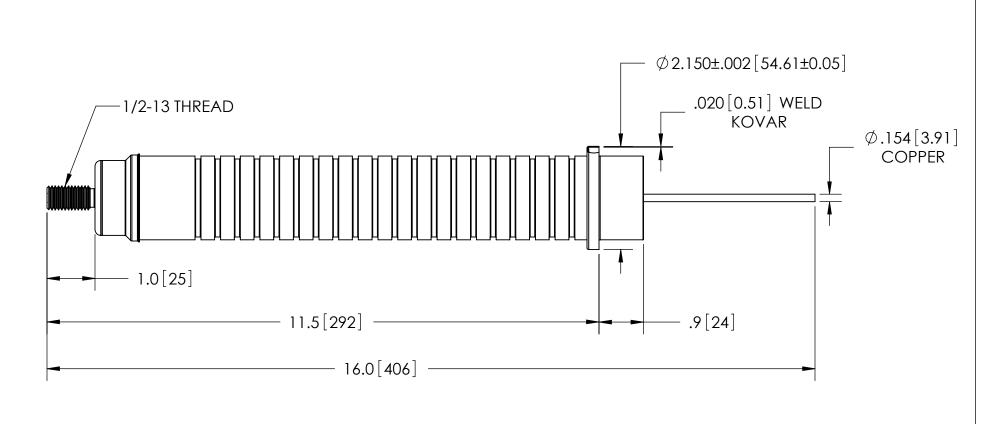

| RATINGS      |                |
|--------------|----------------|
| VOLTAGE:     | 125KV DC       |
| CURRENT:     | 100 AMPS       |
| TEMPERATURE: | -55°C TO 450°C |

DATE SCALE 1:2 DIMENSIONS IN INCHES [mm] 04/17/2012 FTFL0038-11

## THIRD ANGLE PROJECTION

DRAWN 06/24/2011 ENG APPR. JS 04/17/2012 TITLE:

125KV FEEDTHRU

PART NO. FA22278 REV. A

SALES DWG NO. FA22278SL REV. A1