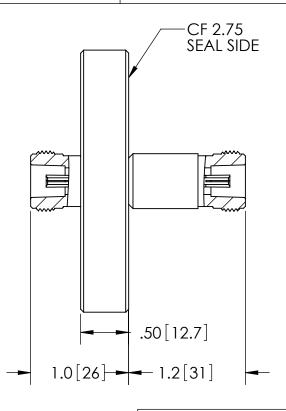

\*CALL SST TO CONFIRM LOWER TEMPERATURE USE

|     |                                                                                                                                                                                                                                                       |            |             |               |           |    |            |                            | WWW.SOLIDSEALING.COM            |
|-----|-------------------------------------------------------------------------------------------------------------------------------------------------------------------------------------------------------------------------------------------------------|------------|-------------|---------------|-----------|----|------------|----------------------------|---------------------------------|
|     | PROPRIETARY AND CONFIDENTIAL<br>THE INFORMATION CONTAINED IN THIS DRAWING IS THE<br>SOLE PROPERTY OF SOLID SEALING TECHNOLOGY. ANY<br>REPRODUCTION IN PART OR AS A WHOLE WITHOUT THE WRITTEN<br>PERMISSION OF SOLID SEALING TECHNOLOGY IS PROHIBITED. |            |             |               |           |    |            | 50 OHM TYPE N DOUBLE ENDED |                                 |
| REV | . APP'D                                                                                                                                                                                                                                               | DATE       | SCALE 1:1   | DIMENSIONS IN | DRAWN     | SL | 07/14/2010 | PARI NO. FAZ324/ REV. B    | SOLID SEALING TECHNOLOGY, INC.  |
| B1  | JS                                                                                                                                                                                                                                                    | 10/19/2012 | COTN0025-16 |               | ENG APPR. | JS | 07/14/2010 |                            | SALES DWG NO. FA23247SL REV. B1 |