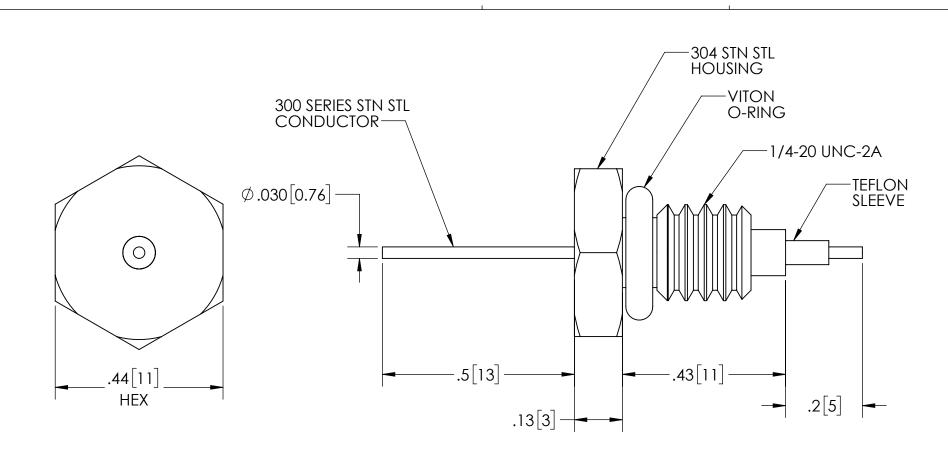

| PERFORMANCE SPECIFICATION |                  |
|---------------------------|------------------|
| VOLTAGE:                  | 1KV DC           |
| CURRENT:                  | 1.1 AMPS         |
| PRESSURE:                 | 3500 PSIG @ 20°C |
| TEMPERATURE:              | -25°C TO 205°C   |

 REV.
 APP'D
 DATE
 SCALE 4:1
 DIMENSIONS IN INCHES [mm]

 A1
 JF
 03/12/2019
 FTCL0163-11
 INCHES [mm]

## TITLE:

**BASEPLATE FEEDTHRU** 

PART NO. FA23878 REV. A

SALES DWG NO. FA23878SL REV. A1