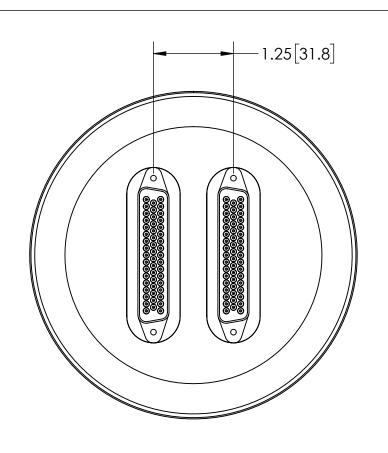

THIRD ANGLE PROJECTION

TITLE

(2) 50 PIN SUB-D CONNECTORS

SOLID SEALING TECHNOLOGY

 REV.
 APP'D
 DATE
 SCALE 2:3
 DIMENSIONS IN INCHES [mm]

 B1
 CW
 4/14/2022
 MPCL0504-11
 INCHES [mm]

IN DRAWN JF 05/21/2014