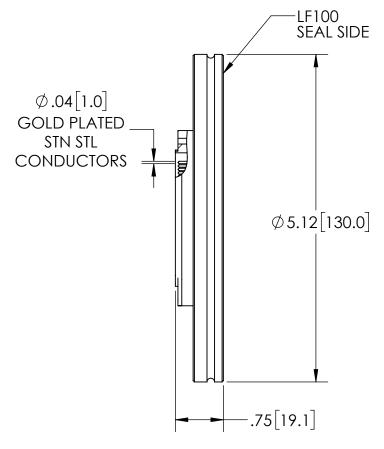

PLUGS SOLD SEPARATELY:
-VACUUM SIDE PEEK PLUG FA13606
-AIR SIDE PLUG KT14879

| PERFORMANCE SPECIFICATIONS |                |
|----------------------------|----------------|
| VOLTAGE:                   | 500 V DC       |
| CURRENT:                   | 3 AMPS         |
| PRESSURE:                  | 0 PSIG @ 20°C* |
| TEMPERATURE:               | -25°C TO 205°C |

\*FOR INTERNAL PRESSURE 5 TO 100 PSIG AN OVERPRESSURE RING IS REQUIRED.

PROPRIETARY AND CONFIDENTIAL

THE INFORMATION CONTAINED IN THIS DRAWING IS THE SOLE PROPERTY OF SOLID SEALING TECHNOLOGY, ANY REPRODUCTION IN PART OR AS A WHOLE WITHOUT THE WRITTEN PERMISSION OF SOLID SEALING TECHNOLOGY IS PROHIBITED.

THIRD ANGLE PROJECTION

TITLE

(2) 50 PIN SUB-D CONNECTORS

SOLID SEALING TECHNOLOGY

 REV.
 APP'D
 DATE
 SCALE 2:3
 DIMENSIONS IN INCHES [mm]

 B1
 CW
 4/14/2022
 MPCL0504-11
 INCHES [mm]

IN DRAWN JF 05/21/2014