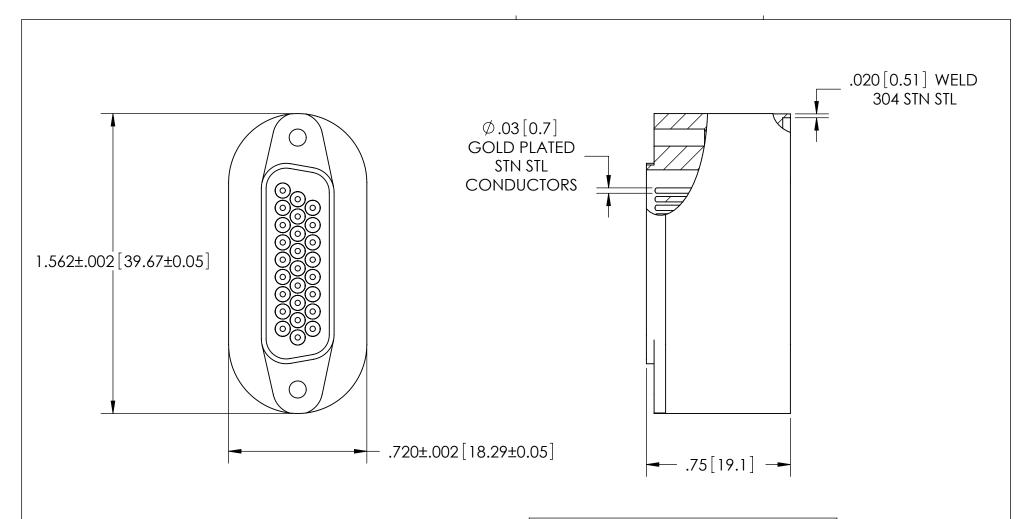

PLUGS SOLD SEPARATELY: -VACUUM SIDE PEEK PLUG FA37797 -AIR SIDE PLUG KT37802

| RATINGS      |                 |  |
|--------------|-----------------|--|
| VOLTAGE:     | 500V DC         |  |
| CURRENT:     | 2 AMPS          |  |
| TEMPERATURE: | -269°C TO 450°C |  |

DATE SCALE 2:1 DIMENSIONS IN INCHES [mm] 08/03/2018 MPCL0398-11

| THIRD ANGLE PROJECTION |  |  |
|------------------------|--|--|
|                        |  |  |

DRAWN 02/14/2012 ENG APPR. JS 02/14/2012 26 PIN CONNECTOR

PART NO. FA26041 REV. A