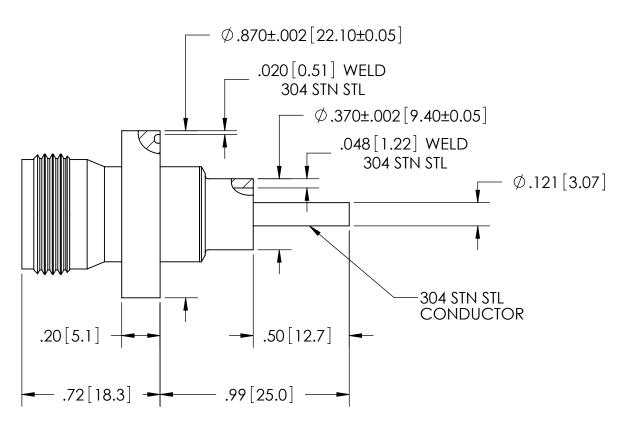

THIRD ANGLE PROJECTION

TITLE

TYPE N 50 OHM CONNECTOR

REV. APP'D DATE SCALE 2:1 DIMENSIONS IN INCHES [mm] DIMENSIONS IN INCHES [mm] ENG APPR. MH 04/12/2012 PART NO. FA26378 REV. C SALES I

WWW.SOLIDSEALING.COM
SALES DWG NO. FA26378SL REV. C1