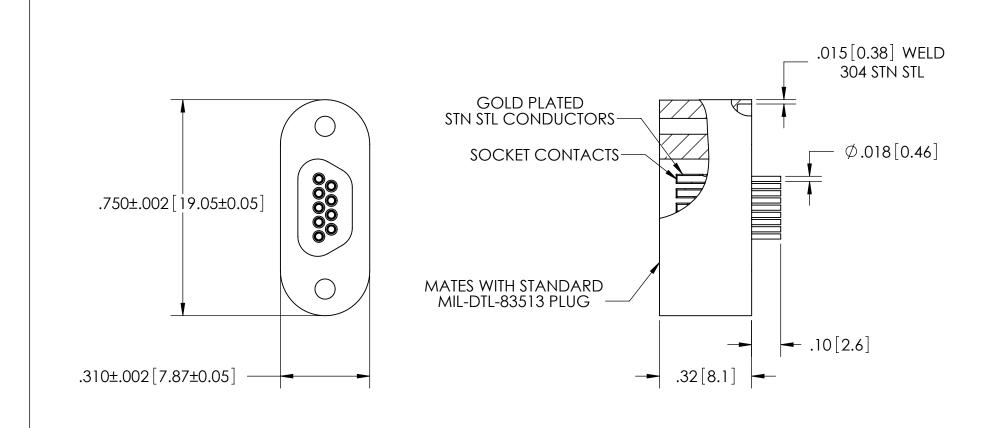

## TITLE:

9 PIN MICRO D CONNECTOR

PART NO. FA26701 REV. B

SALES DWG NO. FA26701SL REV. B1