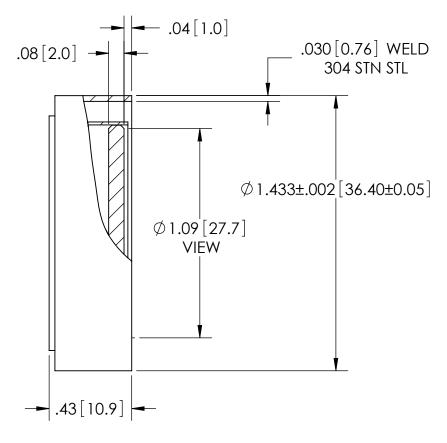

| ratings                    |                   |  |  |
|----------------------------|-------------------|--|--|
| TRANMISSION RANGE: 80% MIN | 0.25 TO 4 MICRONS |  |  |
| PRESSURE:                  | 200 PSIG @ 20°C   |  |  |
| TEMPERATURE:               | -269°C TO 450°C   |  |  |

## PROPRIETARY AND CONFIDENTIAL

THE INFORMATION CONTAINED IN THIS DRAWING IS THE SOLE PROPERTY OF SOLID SEALING TECHNOLOGY. ANY REPRODUCTION IN PART OR AS A WHOLE WITHOUT THE WRITTEN

| PERMISSION OF SOLID SEALING TECHNOLOGY IS PROHIBITED. |       |            |             |               |
|-------------------------------------------------------|-------|------------|-------------|---------------|
| REV.                                                  | APP'D | DATE       | SCALE 2:1   | DIMENSIONS IN |
| A1                                                    | JS    | 06/21/2013 | VPDP0024-11 | INCHES [mm]   |

## THIRD ANGLE PROJECTION

DRAWN 06/21/2013 JS ENG APPR. 06/21/2013 TITLE: SAPPHIRE VIEWPORT

PART NO. FA28439 REV. A

SALES DWG NO. FA28439SL REV. A1