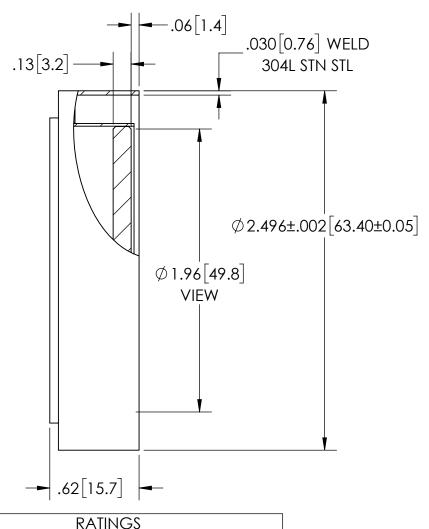

| RATINGS                    |                   |
|----------------------------|-------------------|
| TRANSMISION RANGE: 80% MIN | 0.25 TO 4 MICRONS |
| PRESSURE:                  | 170 PSIG @ 20°C   |
| TEMPERATURE:               | -269 °C TO 450 °C |