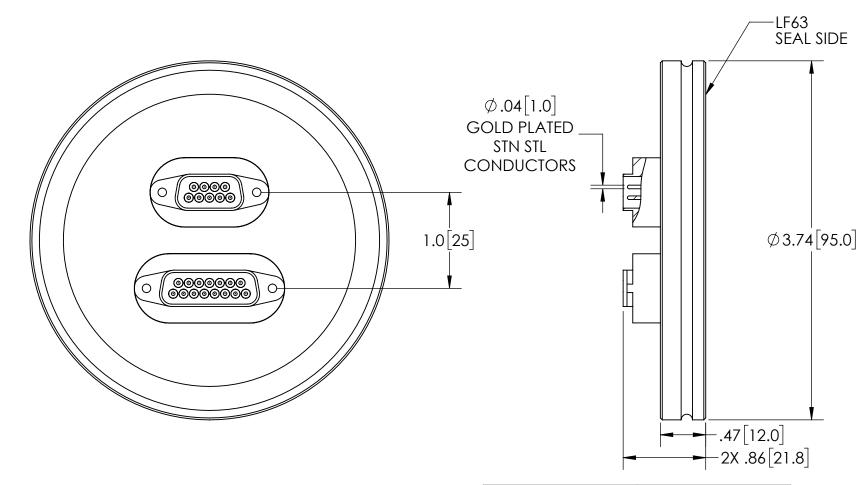

PLUGS SOLD SEPARATELY
9 PIN AIR SIDE PLUG: FA13603
9 PIN VACUUM SIDE PLUG: KT14876

15 PIN AIR SIDE PLUG: FA13604 15 PIN VACUUM SIDE PLUG: KT14877

| PERFORMANCE SPECIFICATIONS |                |
|----------------------------|----------------|
| VOLTAGE:                   | 500 V DC       |
| CURRENT:                   | 5 AMPS         |
| PRESSURE:                  | 0 PSIG @ 20°C* |
| TEMPERATURE:               | -25°C TO 205°C |

\*FOR INTERNAL PRESSURE 5 TO 100 PSIG AN OVERPRESSURE RING IS REQUIRED.

THIRD ANGLE PROJECTION

TITLE

9 PIN SUB D, 15 PIN SUB D IN ISO 63

 REV.
 APP'D
 DATE
 SCALE 1:1
 DIMENSIONS IN INCHES [mm]

 A1
 JF
 08/18/2023
 MPCL0508-11
 INCHES [mm]

IN DRAWN JF 08/18/2023

Poly ENG APPR. JF 08/18/2023

PART NO. FA30778 REV. A

WWW.SOLIDSEALING.COM
SALES DWG NO. FA30778SL REV. A1