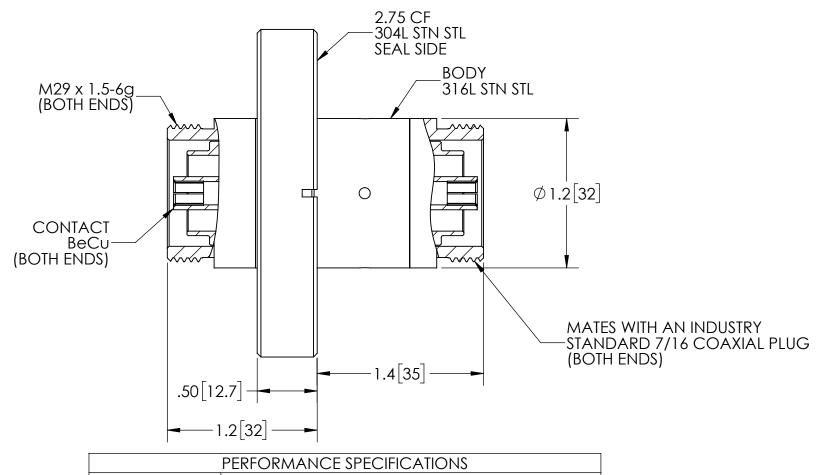

| PERFORMANCE SPECIFICATIONS |                                                                                                                         |
|----------------------------|-------------------------------------------------------------------------------------------------------------------------|
| VOLTAGE                    | 2700VRMS*                                                                                                               |
| TEMPERATURE                | -269°C TO 200°C (HIGH TEMP IS WITH SOCKETS INSTALLED AND LIMITED TO 1HR. CONSULT SST IF HIGHER TEMP BAKE OUT IS NEEDED) |
| LEAK RATE                  | <1 X 10E-10 ATM-CC/SEC (He)                                                                                             |

<sup>\*</sup> VOLTAGE PERFORMANCE LIMITED BY STANDARD 7/16 COAXIAL PLUG.

TITLE

50 OHM DBL END 7/16 CONNECTOR

SOLID SEALING TECHNOLOGY

REV. APP'D DATE SCALE 1.25:1 DI.
C1 CW 2/10/2023 CO7160005-13

DIMENSIONS IN INCHES [mm] DRAWN ENG APPR.

RAWN MH 7/19/2016 NG APPR. MH 7/20/2016

PART NO. FA30979 REV. C