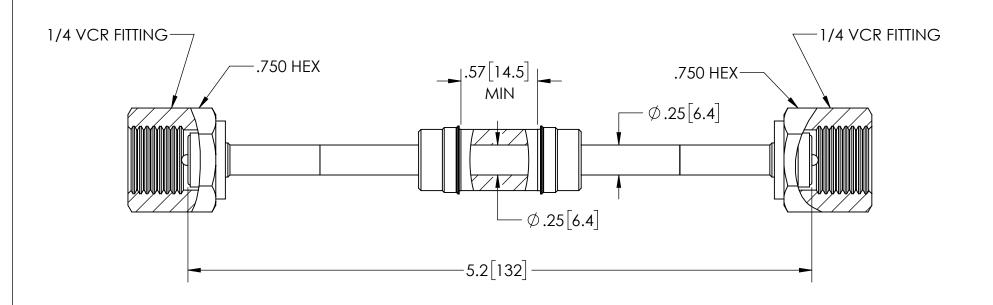

| RATINGS      |                 |
|--------------|-----------------|
| VOLTAGE:     | 13KV DC         |
| PRESSURE:    | 900 PSIG @ 20°C |
| TEMPERATURE: | -200°C TO 450°C |

## TITLE:

13KV ISOLATOR

PART NO. FA32018 REV. A

SALES DWG NO. FA32018SL REV. A2