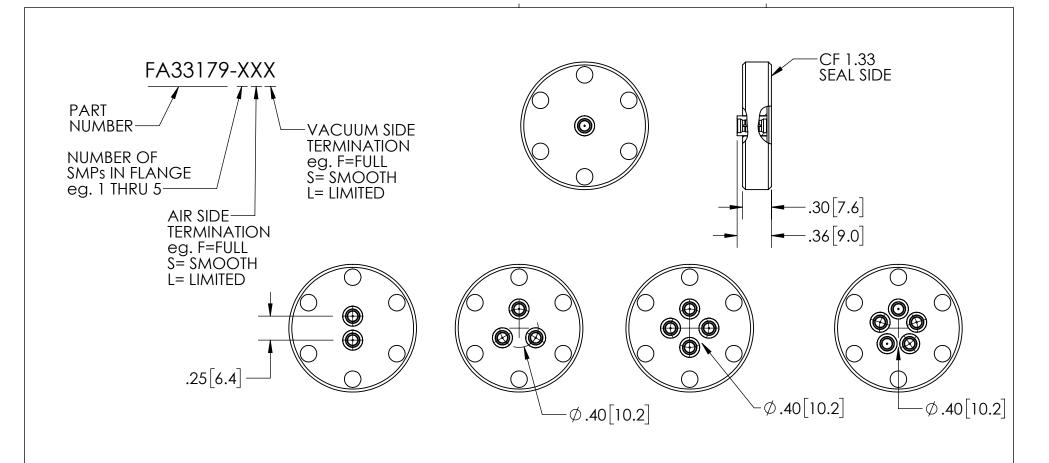

THIRD ANGLE PROJECTION

TITLE

50 OHM SMP IN 1.33 CF FLANGE

WWW.SOLIDSEALING.COM 12/18/2015 REV. DATE SCALE 1:1 DIMENSIONS IN DRAWN PART NO. FA33179 REV. B INCHES [mm] COSM0003-11 ENG APPR. JF 01/26/2016 CW 3/16/2021 SALES DWG NO. FA33179SL REV. B2