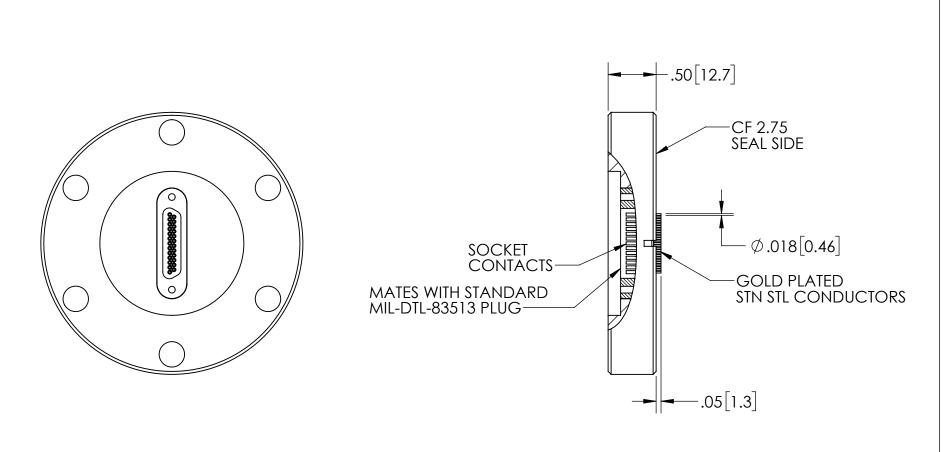

| PERFORMANCE SPECIFICATIONS |                  |
|----------------------------|------------------|
| VOLTAGE                    | 375V DC          |
| CURRENT                    | 1 AMP            |
| PRESSURE                   | 1300 PSIG @ 20°C |
| TEMPERATURE                | -269°C TO 450°C  |

THIRD ANGLE PROJECTION

TITLE

25 PIN MICRO D CONNECTOR

REV. APP'D DATE SCALE 1:1 DIMENSIONS IN INCHES [mm] ENG APPR. MH 7/5/2022

A1 MH 7/5/2022 MPCL486-11 DIMENSIONS IN INCHES [mm] ENG APPR. MH 7/5/2022

PART NO. FA35400 REV. A