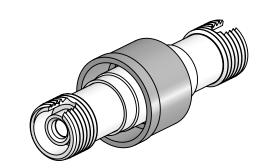

## THIRD ANGLE PROJECTION

DRAWN HJ 10/31/2018 ENG APPR. HJ 10/31/2018 TITLE:

MM FEEDTHROUGH, FC-FC

PART NO. FA35761 REV. B

SALES DWG NO. FA35761SL REV. B1