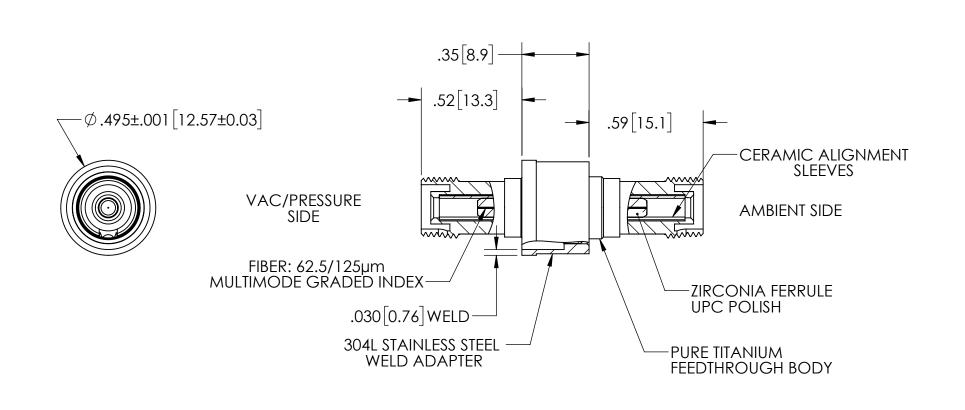

## PERFORMANCE SPECIFICATIONS

.35 dB LOSS PER JUNCTION @ 850 nm TYPICAL, .5 dB MAX (@ ROOM TEMPERATURE)

OPERATING TEMPERATURE: -40°C TO 150°C 200°C BAKEOUT FOR 1 HOUR

LEAK RATE <1 X 10E-9 ATM-CC/SEC (He)

## PROPRIETARY AND CONFIDENTIAL

THE INFORMATION CONTAINED IN THIS DRAWING IS THE SOLE PROPERTY OF SOLID SEALING TECHNOLOGY, ANY REPRODUCTION IN PART OR AS A WHOLE WITHOUT THE WRITTEN PERMISSION OF SOLID SEALING TECHNOLOGY IS PROHIBITED.

 REV.
 APP'D
 DATE
 SCALE 2:1
 DIMENSIONS IN INCHES [mm]

## THIRD ANGLE PROJECTION

DRAWN HJ 10/31/2018 ENG APPR. HJ 10/31/2018 TITLE:

MM FEEDTHROUGH, FC-FC

PART NO. FA35761 REV. B

SALES DWG NO. FA35761SL REV. B1