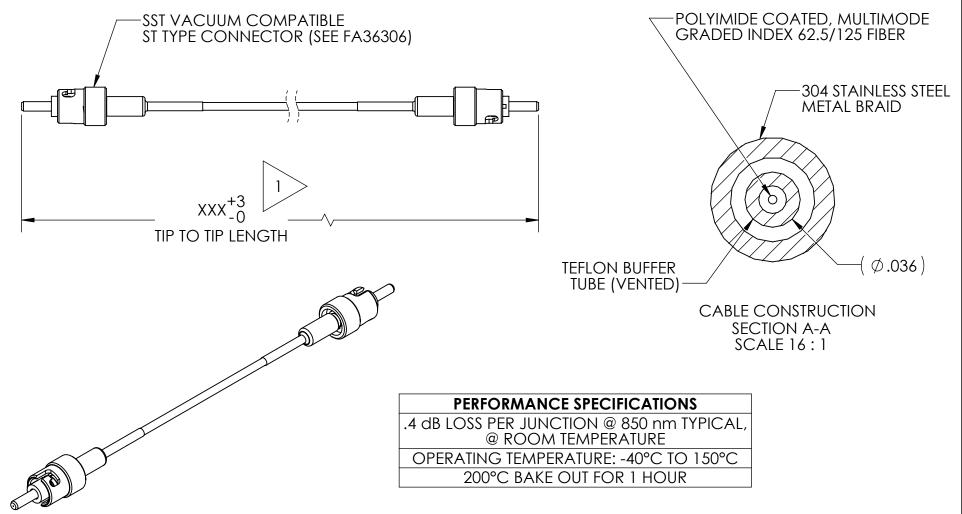

## NOTES:

1. LENGTH (INCHES) IS SPECIFIED BY THE SUFFIX ON THE ROOT PART NUMBER (MAX 60 INCHES). EXAMPLE: FA36485-48 IS A 48" LONG CABLE.

## THIRD ANGLE PROJECTION

HJ

05/08/2018

ENG APPR.

TITLE: VAC CABLE ST-ST MULTIMODE

PART NO. FA36485 REV. A