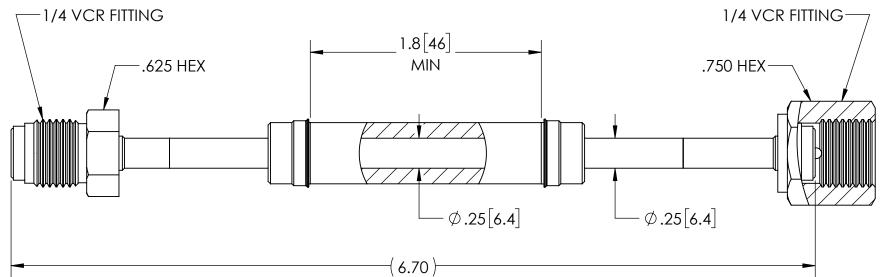

OG 01/30/2018 BRCL0121-11 INCHES [mm] ENG APPR. OG 01/30/2018 SALES DWG NO. FA36943SL REV. A1 DIMENSIONS ARE FOR REFERENCE ONLY. UNLESS NOTED, NO TOLERANCES ARE IMPLIED. CONSULT SST TO DISCUSS YOUR SPECIFIC REQUIREMENTS.

REV.

A1

|      | -                                                                                                               | -    |           |               |            |           |                           | ( 6.70 )- |                                 |          |                                |
|------|-----------------------------------------------------------------------------------------------------------------|------|-----------|---------------|------------|-----------|---------------------------|-----------|---------------------------------|----------|--------------------------------|
|      |                                                                                                                 |      |           |               |            |           |                           |           |                                 |          |                                |
|      |                                                                                                                 |      |           |               |            | RATINGS   |                           |           |                                 |          |                                |
|      |                                                                                                                 |      |           |               |            | VOLTAGE   |                           |           | 30 KV DC                        |          |                                |
|      |                                                                                                                 |      |           |               |            | PRESSURE  |                           | ∃:        | 900 PSIG @ 20°C                 |          |                                |
|      |                                                                                                                 |      |           |               |            | TEMPERATU |                           | JRE:      | -200°C TO 450°C                 |          |                                |
|      |                                                                                                                 |      |           |               |            |           |                           |           |                                 |          |                                |
|      |                                                                                                                 |      |           |               |            |           |                           |           |                                 |          |                                |
|      |                                                                                                                 |      |           |               |            |           |                           |           |                                 |          |                                |
|      |                                                                                                                 |      |           |               |            |           |                           |           |                                 |          |                                |
|      |                                                                                                                 |      |           |               |            |           |                           |           |                                 |          |                                |
|      |                                                                                                                 |      |           |               |            |           |                           |           |                                 |          | WWW.SOLIDSEALING.COM           |
|      | PROPRIETARY AND CONFIDENTIAL THIRD AN                                                                           |      |           |               |            |           | OJECTION                  | TITLE:    |                                 |          |                                |
|      | THE INFORMATION CONTAINED IN THIS DRAWING IS THE<br>SOLE PROPERTY OF SOLID SEALING TECHNOLOGY. ANY              |      |           |               |            |           |                           |           | 30KV ISOLATOR                   |          |                                |
|      | REPRODUCTION IN PART OR AS A WHOLE WITHOUT THE WRITTEN<br>PERMISSION OF SOLID SEALING TECHNOLOGY IS PROHIBITED. |      |           |               |            |           |                           |           |                                 |          |                                |
| REV. | APP'D                                                                                                           | DATE | SCALE 5:4 | DIMENSIONS IN | DRAWN      | OG        | 01/30/2018                | ] F       | PART NO. FA3694                 | 13 REV A | SOLID SEALING TECHNOLOGY, INC. |
| Al   | OG 01/30/2018 BRCL0121-11 INCHES [mm] FNG                                                                       |      | FNG APPR  | OG            | 01/30/2018 | '         | / INTINO. 1/100/40 INLY.A |           | SALES DWG NO. FA36943SL REV. A1 |          |                                |