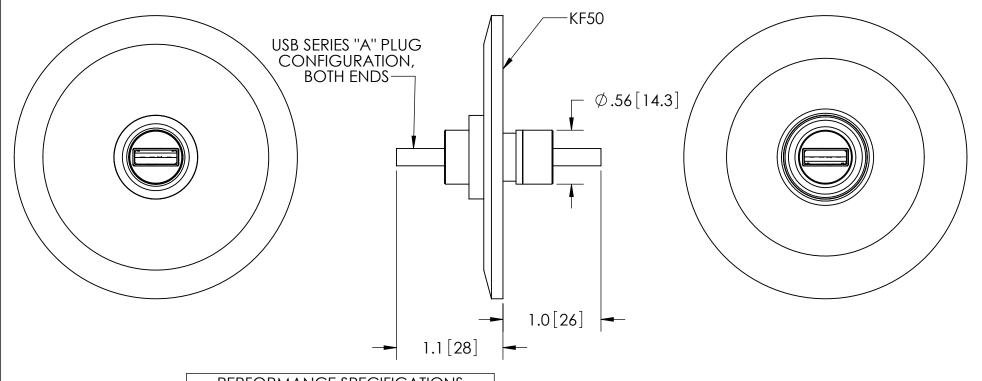

## MATES WITH STANDARD USB SERIES "A" RECEPTACLE, BOTH ENDS

| PERFORMANCE SPECIFICATIONS                |                |
|-------------------------------------------|----------------|
| VOLTAGE:                                  | 30V RMS        |
| CURRENT:                                  | 1 AMP          |
| PRESSURE:                                 | 0 PSIG @ 20°C* |
| TEMPERATURE WITHOUT RECEPTACLES ATTACHED: | -25°C TO 200°C |

\*FOR INTERNAL PRESSURE 5 TO 100 PSIG AN OVERPRESSURE RING IS REQUIRED.

OUR USB CONNECTORS MEET OR EXCEED THE VOLTAGE AND CURRENT REQUIREMENTS FOR USB 2.0 AND 3.0. WE DO NOT GUARANTEE THE DATA TRANSFER RATE OR ANY OTHER REQUIREMENT OF THE USB SPECIFICATIONS.

TITLE

**USB CONNECTOR** 

SOLID SEALING

 REV.
 APP'D
 DATE
 SCALE 1:1

 A2
 JF
 05/12/2021
 MPCL0322-13

DIMENSIONS IN INCHES [mm]

DRAWN MH 2/23/2018
I ENG APPR. MH 2/23/2018

PART NO. FA37022 REV. A