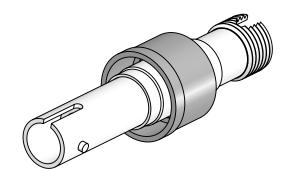

## PERFORMANCE SPECIFICATIONS

.3 dB LOSS PER JUNCTION @ 1550 nm TYPICAL, .45 dB MAX (@ ROOM TEMPERATURE)

OPERATING TEMPERATURE: -40°C TO 150°C

LEAK RATE <1 X 10E-9 ATM-CC/SEC (He)



#### PROPRIETARY AND CONFIDENTIAL

THE INFORMATION CONTAINED IN THIS DRAWING IS THE SOLE PROPERTY OF SOLID SEALING TECHNOLOGY, ANY REPRODUCTION IN PART OR AS A WHOLE WITHOUT THE WRITTEN PERMISSION OF SOLID SEALING TECHNOLOGY IS PROHIBITED

DATE SCALE 2:1 DIMENSIONS IN INCHES [mm] 03/15/2019 fofdn003-15

#### THIRD ANGLE PROJECTION



DRAWN 10/31/2018 ENG APPR. HJ 10/31/2018

### TITLE:

SM FEEDTHROUGH, ST-FC

PART NO. FA37638 REV. C

# WWW.SOLIDSEALING.COM



SALES DWG NO. FA37638SL REV. C1