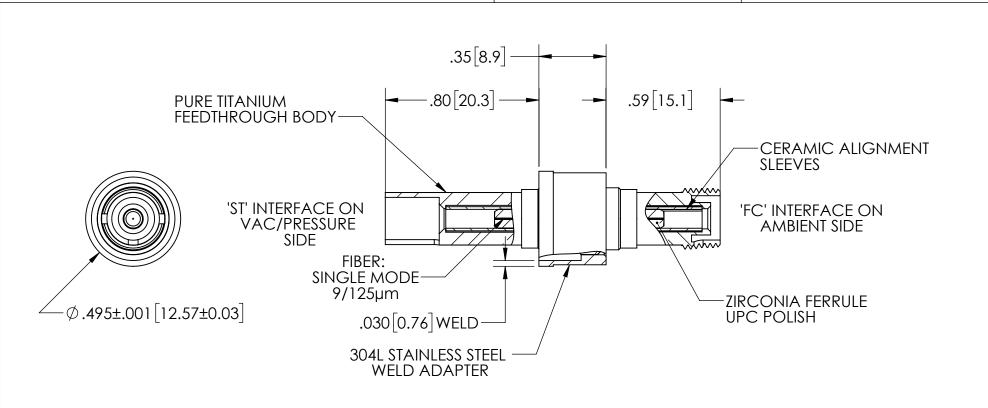

## PERFORMANCE SPECIFICATIONS

.3 dB LOSS PER JUNCTION @ 1550 nm TYPICAL, .45 dB MAX (@ ROOM TEMPERATURE)

OPERATING TEMPERATURE: -40°C TO 150°C

LEAK RATE <1 X 10E-9 ATM-CC/SEC (He)

### TITLE:

SM FEEDTHROUGH, ST-FC

PART NO. FA37638 REV. C