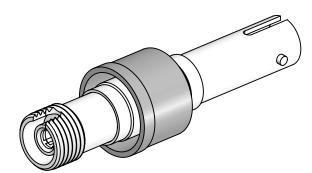

## PERFORMANCE SPECIFICATIONS

.3 dB LOSS PER JUNCTION @ 1550 nm TYPICAL, .45dB MAX (@ ROOM TEMPERATURE)

OPERATING TEMPERATURE: -40°C TO 150°C LEAK RATE <1 X 10E-9 ATM-CC/SEC (He)



#### PROPRIETARY AND CONFIDENTIAL

THE INFORMATION CONTAINED IN THIS DRAWING IS THE SOLE PROPERTY OF SOLID SEALING TECHNOLOGY, ANY REPRODUCTION IN PART OR AS A WHOLE WITHOUT THE WRITTEN PERMISSION OF SOLID SEALING TECHNOLOGY IS PROHIBITED

DATE SCALE 2:1 DIMENSIONS IN INCHES [mm] 03/15/2019 fofdn003-20

## THIRD ANGLE PROJECTION



DRAWN 11/01/2018 ENG APPR. JF 11/01/2018

### TITLE:

SM FEEDTHROUGH, FC-ST

PART NO. FA37643 REV. C.

# WWW.SOLIDSEALING.COM



SALES DWG NO. FA37643SL REV. C1