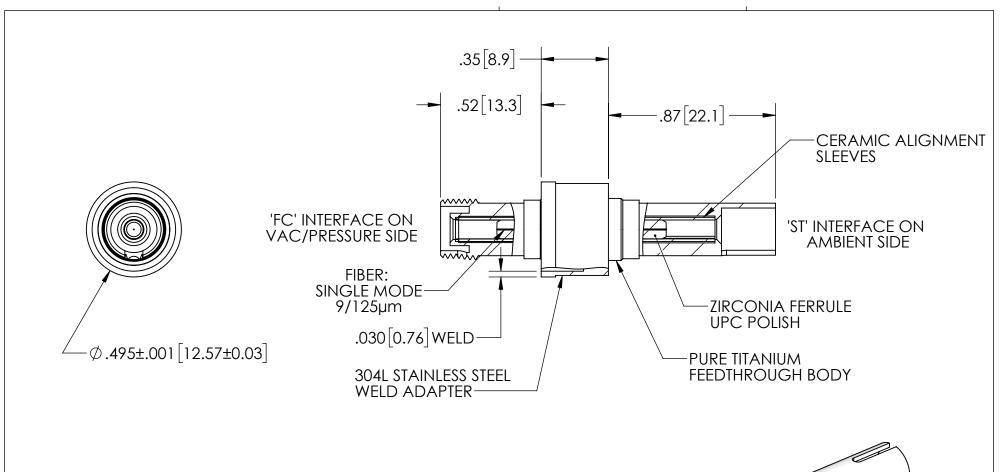

## PERFORMANCE SPECIFICATIONS

.3 dB LOSS PER JUNCTION @ 1550 nm TYPICAL, .45dB MAX (@ ROOM TEMPERATURE)

OPERATING TEMPERATURE: -40°C TO 150°C LEAK RATE <1 X 10E-9 ATM-CC/SEC (He)

### TITLE:

SM FEEDTHROUGH, FC-ST

PART NO. FA37643 REV. C.

DATE SCALE 2:1 DIMENSIONS IN INCHES [mm] 03/15/2019 fofdn003-20