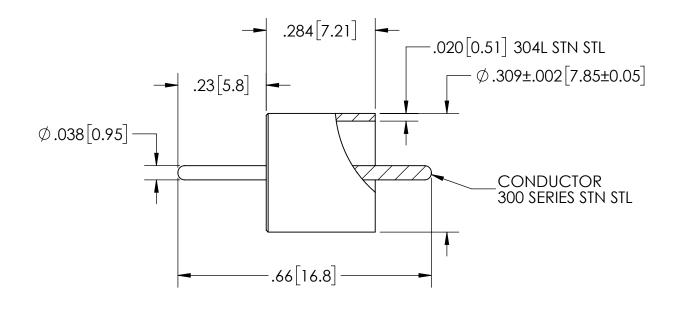

| PERFORMANCE SPECIFICATIONS |                  |
|----------------------------|------------------|
| MAX OPERATING VOLTAGE:     | 1 kV DC          |
| MAX OPERATING CURRENT:     | 2.5 AMPS         |
| MAX OPERATING PRESSURE:    | 3300 PSIG @ 20°C |
| TEMPERATURE RANGE:         | -269°C TO 450°C  |

SCALE 4:1

FTCL0277-11

DATE

05/26/2020

OG

THIRD ANGLE PROJECTION

TITLE: FEEDTHRU

DIMENSIONS IN INCHES [mm] | DRAWN OG 11/12/2018 | PART NO. FA38246 REV. A

WWW.SOLIDSEALING.COM
SALES DWG NO. FA38246SL REV. A2