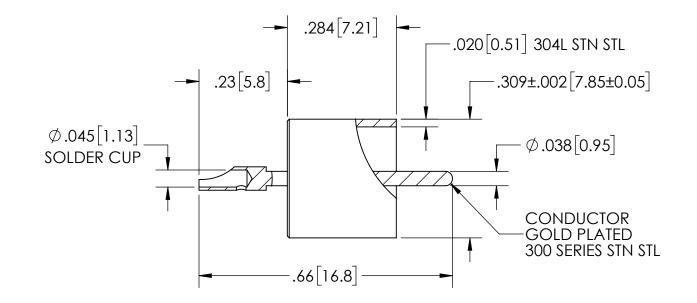

| PERFORMANCE SPECIFICATIONS |                  |  |  |  |  |  |  |  |
|----------------------------|------------------|--|--|--|--|--|--|--|
| MAX OPERATING VOLTAGE:     | 1 kV DC          |  |  |  |  |  |  |  |
| MAX OPERATING CURRENT:     | 2.5 AMPS         |  |  |  |  |  |  |  |
| MAX OPERATING PRESSURE:    | 3300 PSIG @ 20°C |  |  |  |  |  |  |  |
| TEMPERATURE RANGE:         | -269°C TO 450°C  |  |  |  |  |  |  |  |

| PROPRIETARY AND CONFIDENTIAL<br>THE INFORMATION CONTAINED IN THIS DRAWING IS THE<br>SOLE PROPERTY OF SOLID SEALING TECHNOLOGY. ANY<br>REPRODUCTION IN PART OR AS A WHOLE WITHOUT THE WRITTEN<br>PERMISSION OF SOLID SEALING TECHNOLOGY IS PROHIBITED. |       |            |             | G IS THE<br>GY. ANY<br>THE WRITTEN |           | TITLE: |            | FEEDTHRU           | 557                             | SOLID SEALING<br>TECHNOLOGY     |
|-------------------------------------------------------------------------------------------------------------------------------------------------------------------------------------------------------------------------------------------------------|-------|------------|-------------|------------------------------------|-----------|--------|------------|--------------------|---------------------------------|---------------------------------|
| REV.                                                                                                                                                                                                                                                  | APP'D | DATE       | SCALE 4:1   | DIMENSIONS IN                      | DRAWN     | OG     | 11/12/2018 | PART NO. FA38247   | REV A                           | www.solidsealing.com            |
| A2                                                                                                                                                                                                                                                    | OG    | 05/26/2020 | FTCL0277-12 | INCHES [mm]                        | ENG APPR. | OG     | 02/04/2020 | TARTINO, TA30247 T | $\land \sqcup \lor \cdot \land$ | SALES DWG NO. FA38247SL REV. A2 |

DIMENSIONS ARE FOR REFERENCE ONLY. UNLESS NOTED, NO TOLERANCES ARE IMPLIED. CONSULT SST TO DISCUSS YOUR SPECIFIC REQUIREMENTS.