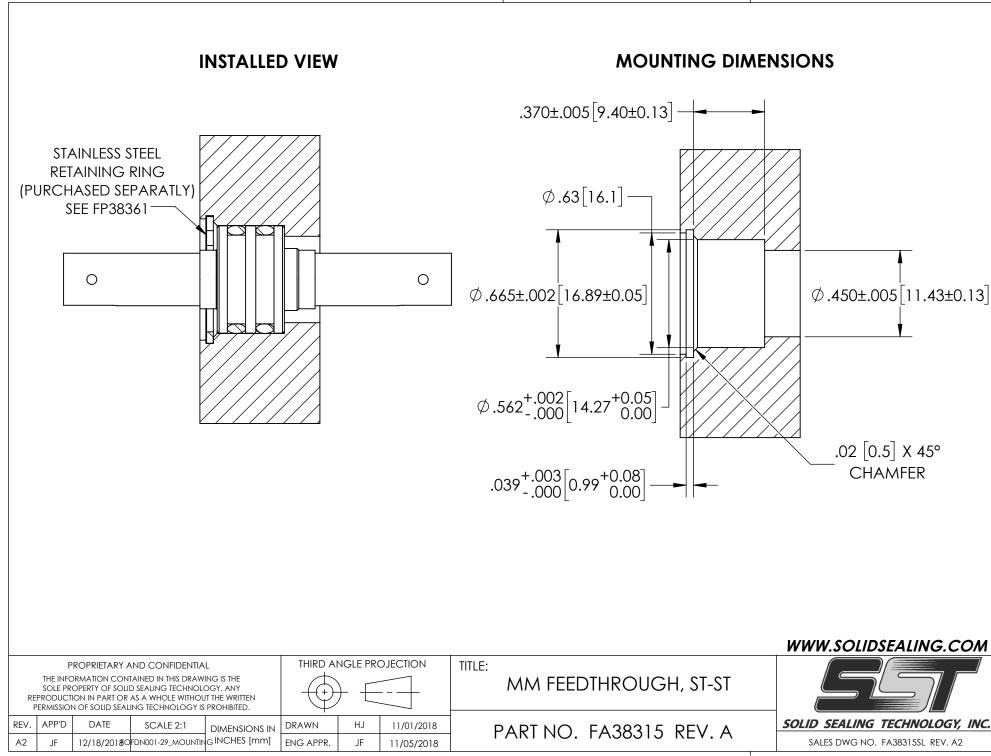

## **\*SEE SHEET 2 FOR INSTALLATION AND MOUNTING DETAILS**

## WWW.SOLIDSEALING.COM THIRD ANGLE PROJECTION TITLE: PROPRIETARY AND CONFIDENTIAL THE INFORMATION CONTAINED IN THIS DRAWING IS THE MM FEEDTHROUGH, ST-ST SOLE PROPERTY OF SOLID SEALING TECHNOLOGY, ANY REPRODUCTION IN PART OR AS A WHOLE WITHOUT THE WRITTEN PERMISSION OF SOLID SEALING TECHNOLOGY IS PROHIBITED

DATE SCALE 2:1 DRAWN 11/01/2018 DIMENSIONS IN PART NO. FA38315 REV. A INCHES [mm] FOFDN001-29 ENG APPR. JF 12/18/2018 11/05/2018

DIMENSIONS ARE FOR REFERENCE ONLY, UNLESS NOTED. NO TOLERANCES ARE IMPLIED. CONSULT SST TO DISCUSS YOUR SPECIFIC REQUIREMENTS.