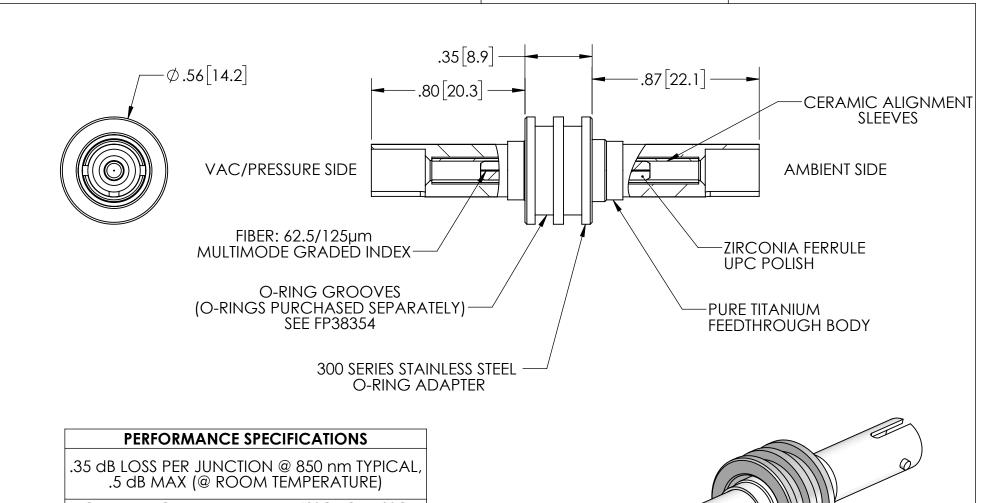

OPERATING TEMPERATURE: -40°C TO 150°C 200°C BAKEOUT FOR 1 HOUR

LEAK RATE <1 X 10E-9 ATM-CC/SEC (He)