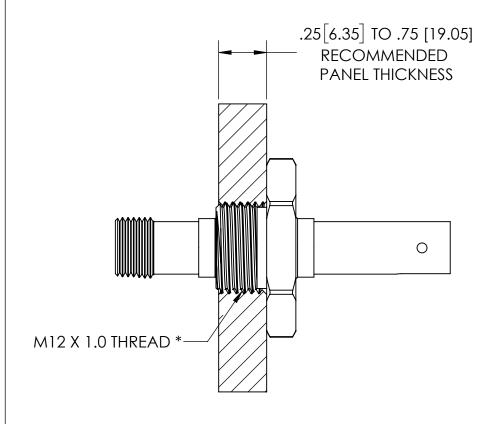

## THREADED PANEL MOUNTING CONFIGURATION

\*IF THREAD IS NOT TAPPED THROUGH, IT'S DEPTH MUST BE AT LEAST .264" [6.71].