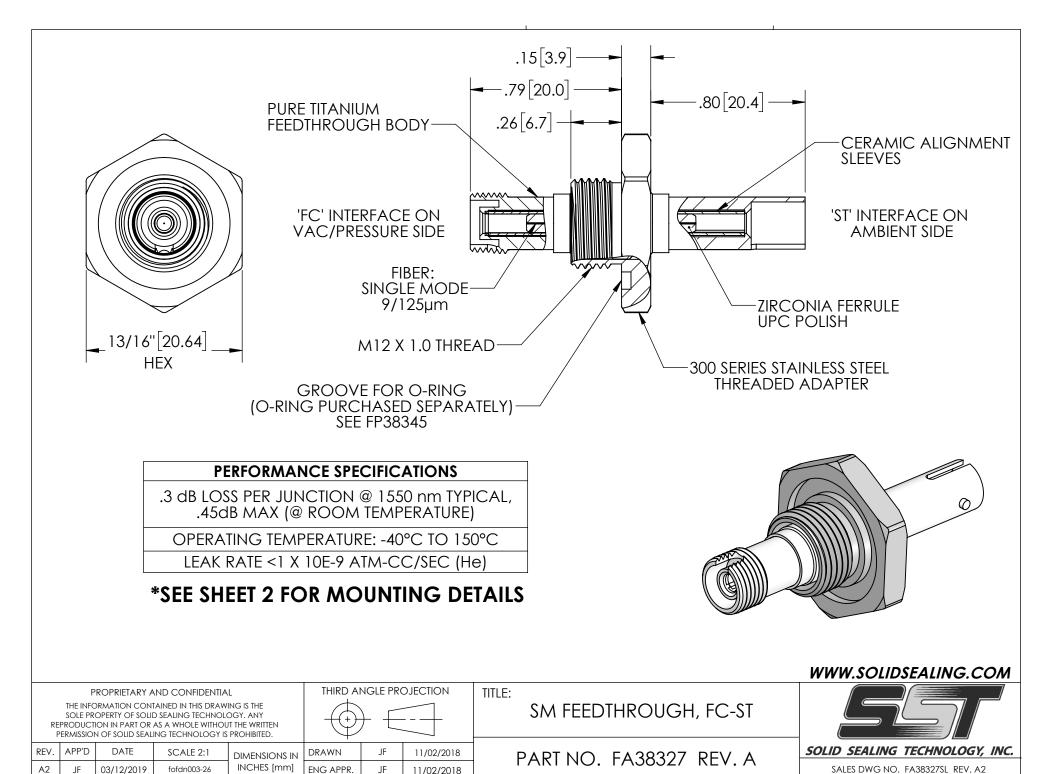

## JAM NUT PANEL MOUNTING CONFIGURATION

## JAM NUT (PURCHASED SEPARATELY) SEE FP38340

## THREADED PANEL MOUNTING CONFIGURATION

\*IF THREAD IS NOT TAPPED THROUGH, IT'S DEPTH MUST BE AT LEAST .264" [6.71].