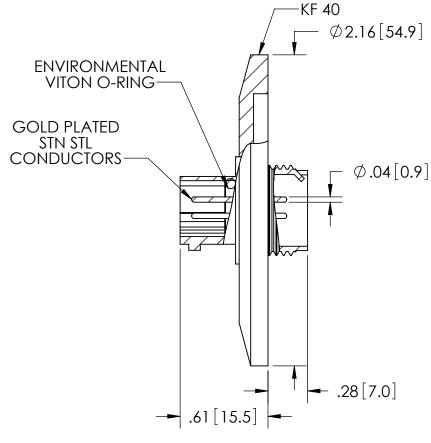

## PLUGS SOLD SEPARATELY:

- VACUUM SIDE PEEK PLUG FA18064
- AIR SIDE W/SOLDER CONTACTS FP18062
- AIR SIDE W/CRIMP CONTACTS KT18063

| RATINGS      |                |
|--------------|----------------|
| VOLTAGE:     | 1 KV DC        |
| CURRENT:     | 5 AMPS         |
| PRESSURE:    | 0 PSIG @ 20°C* |
| TEMPERATURE: | -25°C TO 205°C |

\*FOR INTERNAL PRESSURE 5 TO 100 PSIG AN OVERPRESSURE RING IS REQUIRED.