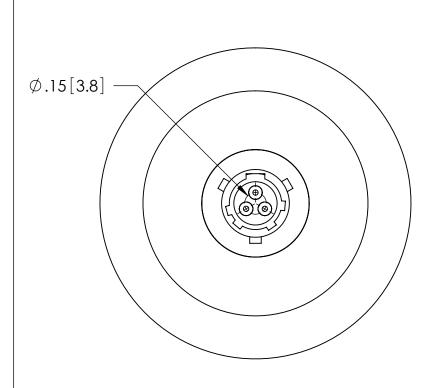

## PLUGS SOLD SEPARATELY:

- VACUUM SIDE PEEK PLUG FA18064
- AIR SIDE W/SOLDER CONTACTS FP18062
- AIR SIDE W/CRIMP CONTACTS KT18063

| RATINGS      |                |
|--------------|----------------|
| VOLTAGE:     | 1 KV DC        |
| CURRENT:     | 5 AMPS         |
| PRESSURE:    | 0 PSIG @ 20°C* |
| TEMPERATURE: | -25°C TO 205°C |