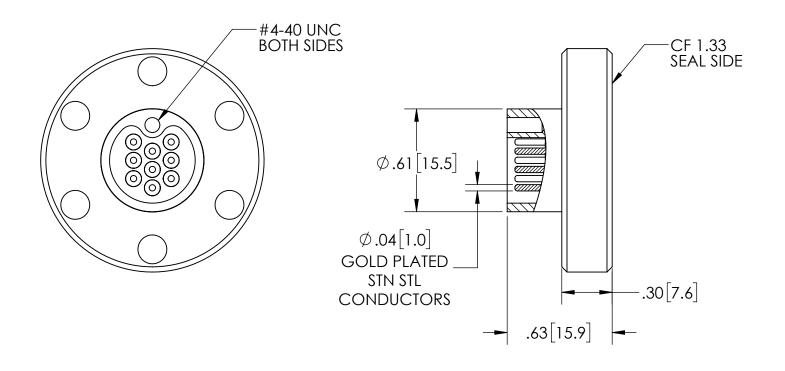

PLUG SOLD SEPERATELY:
-PEEK PLUG FA41 187 FOR USE ON BOTH SIDES
-EXTRA CONTACTS KT14601

| PERFORMANCE SPECIFICATIONS |                 |
|----------------------------|-----------------|
| VOLTAGE:                   | 500V DC         |
| CURRENT:                   | 5 AMPS*         |
| TEMPERATURE:               | -269°C TO 450°C |

\*CURRENT PER PIN MAX @ 20°C (UP TO 20% TOTAL NUMBER OF PINS)

PROPRIETARY AND CONFIDENTIAL

THE INFORMATION CONTAINED IN THIS DRAWING IS THE SOLE PROPERTY OF SOLID SEALING TECHNOLOGY, ANY REPRODUCTION IN PART OR AS A WHOLE WITHOUT THE WRITTEN PERMISSION OF SOLID SEALING TECHNOLOGY IS PROHIBITED.

THIRD ANGLE PROJECTION

TITLE

9 PIN SUB-C CONNECTOR

 REV.
 APP'D
 DATE
 SCALE 1.75:1
 DIMENSIONS IN INCHES [mm]

 B1
 JF
 1/21/2021
 MPCL0697-11
 INCHES [mm]

IN DRAWN MH 12/22/2020 1] ENG APPR. JF 12/22/2020

PART NO. FA41165 REV. B

WWW.SOLIDSEALING.COM
SALES DWG NO. FA41165SL REV. B1