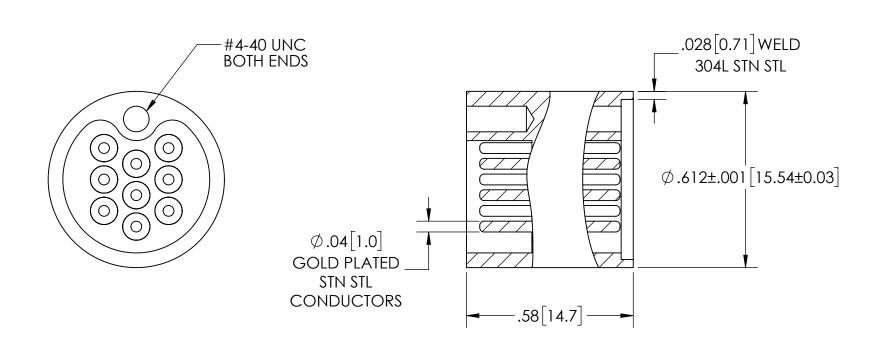

PLUG SOLD SEPERATELY:

-PEEK PLUG FA41187 FOR USE ON BOTH SIDES

-EXTRA CRIMP CONTACTS KT14601

| PERFORMANCE SPECIFICATIONS |                 |
|----------------------------|-----------------|
| VOLTAGE:                   | 500V DC         |
| CURRENT:                   | 5 AMPS*         |
| TEMPERATURE:               | -269°C TO 450°C |

\*CURRENT PER PIN MAX @ 20°C (UP TO 20% TOTAL NUMBER OF PINS)

PROPRIETARY AND CONFIDENTIAL

THE INFORMATION CONTAINED IN THIS DRAWING IS THE SOLE PROPERTY OF SOLID SEALING TECHNOLOGY, ANY REPRODUCTION IN PART OR AS A WHOLE WITHOUT THE WRITTEN PERMISSION OF SOLID SEALING TECHNOLOGY IS PROHIBITED.

THIRD ANGLE PROJECTION

TITLE

9 PIN SUB-C CONNECTOR

 REV.
 APP'D
 DATE
 SCALE 3:1
 DIMENSIONS IN INCHES [mm]

IN DRAWN JF 12/23/2020

13 ENG APPR. JF 12/23/2020

PART NO. FA41167 REV. A

WWW.SOLIDSEALING.COM
SALES DWG NO. FA41167SL REV. A2