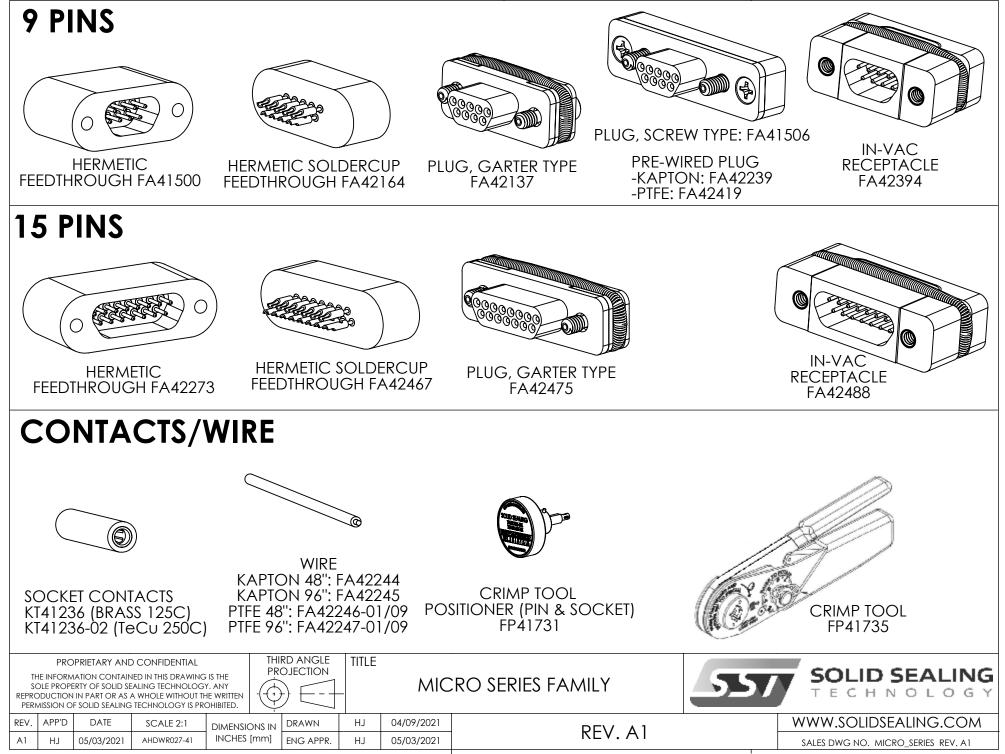

VACUUM SIDE PLUG (WITHOUT CONTACTS): FA42256 -GOLD PLATED BRASS/BeCu CRIMP CONTACTS: KT41236

-GOLD PLATED TeCu/BeNi CRIMP CONTACTS: KT41236-02

| PERFORMANCE SPECIFICATIONS |                 |
|----------------------------|-----------------|
| VOLTAGE (DWV):             | 250V DC         |
| CURRENT                    | 2.3 AMPS*       |
| TEMPERATURE:               | -269°C TO 450°C |

.50 12.7

CF 2.75 SEAL SIDE

\*CURRENT FOR A SINGLE PIN (60°C HEAT RISE). DE-RATING MAY BE REQUIRED WHEN RUNNING MULTIPLE CONTACTS AT FULL CURRENT.



DIMENSIONS ARE FOR REFERENCE ONLY. UNLESS NOTED, NO TOLERANCES ARE IMPLIED. CONSULT SST TO DISCUSS YOUR SPECIFIC REQUIREMENTS.



DIMENSIONS ARE FOR REFERENCE ONLY. UNLESS NOTED, NO TOLERANCES ARE IMPLIED. CONSULT SST TO DISCUSS YOUR SPECIFIC REQUIREMENTS.



DIMENSIONS ARE FOR REFERENCE ONLY. UNLESS NOTED, NO TOLERANCES ARE IMPLIED. CONSULT SST TO DISCUSS YOUR SPECIFIC REQUIREMENTS.