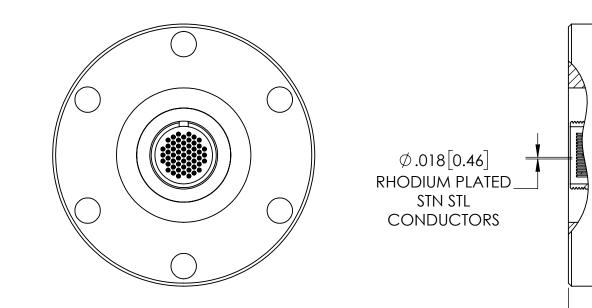

PLUGS & CONTACTS SOLD SEPARATELY -AIR / VACUUM SIDE PLUG (WITHOUT CONTACTS): FA42256 -GOLD PLATED BRASS/BeCu CRIMP CONTACTS: KT41236

-GOLD PLATED TeCu/BeNi CRIMP CONTACTS: KT41236-02

| PERFORMANCE SPECIFICATIONS |                 |
|----------------------------|-----------------|
| VOLTAGE (DWV):             | 250V DC         |
| CURRENT                    | 2.3 AMPS*       |
| TEMPERATURE:               | -269°C TO 450°C |

.50 12.7

CF 2.75 SEAL SIDE

\*CURRENT FOR A SINGLE PIN (60°C HEAT RISE). DE-RATING MAY BE REQUIRED WHEN RUNNING MULTIPLE CONTACTS AT FULL CURRENT.

DIMENSIONS ARE FOR REFERENCE ONLY. UNLESS NOTED, NO TOLERANCES ARE IMPLIED. CONSULT SST TO DISCUSS YOUR SPECIFIC REQUIREMENTS.