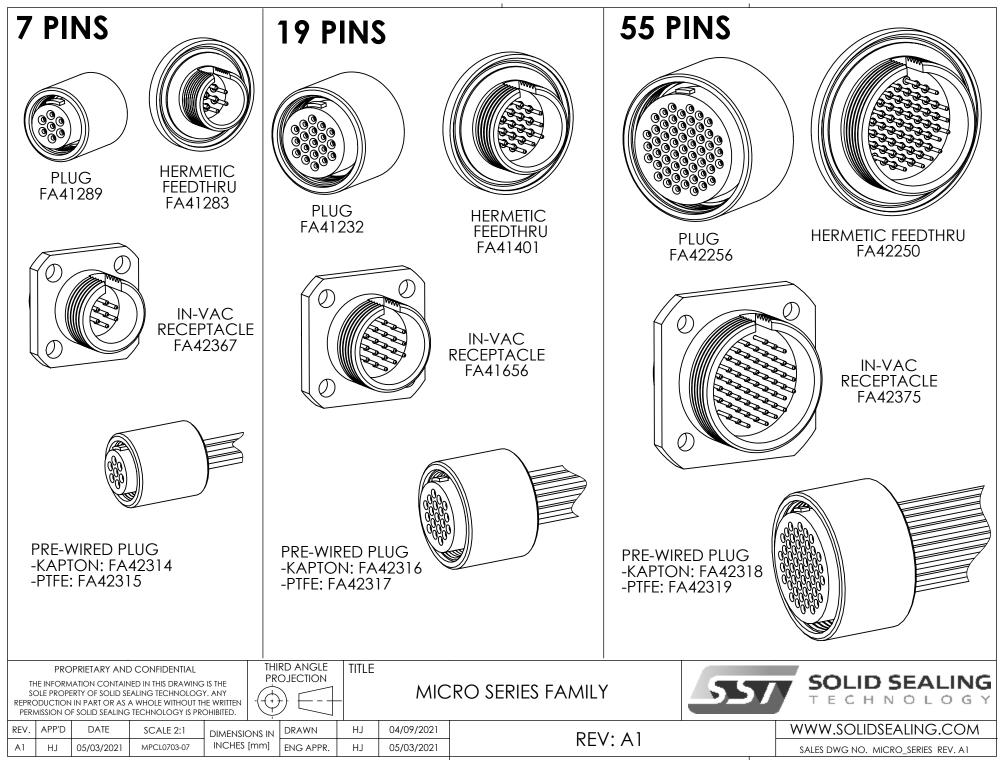

PLUGS & CONTACTS SOLD SEPARATELY -AIR / VACUUM SIDE PLUG (WITHOUT CONTACTS): FA42256 -GOLD PLATED BRASS/BeCu CRIMP CONTACTS: KT41236

-GOLD PLATED TeCu/BeNi CRIMP CONTACTS: KT41236-02

| PERFORMANCE SPECIFICATIONS |                 |
|----------------------------|-----------------|
| VOLTAGE (DWV):             | 250V DC         |
| CURRENT                    | 2.3 AMPS*       |
| TEMPERATURE:               | -269°C TO 450°C |

.50 12.7

CF 2.75 SEAL SIDE

\*CURRENT FOR A SINGLE PIN (60°C HEAT RISE). DE-RATING MAY BE REQUIRED WHEN RUNNING MULTIPLE CONTACTS AT FULL CURRENT.



DIMENSIONS ARE FOR REFERENCE ONLY. UNLESS NOTED, NO TOLERANCES ARE IMPLIED. CONSULT SST TO DISCUSS YOUR SPECIFIC REQUIREMENTS.



DIMENSIONS ARE FOR REFERENCE ONLY. UNLESS NOTED, NO TOLERANCES ARE IMPLIED. CONSULT SST TO DISCUSS YOUR SPECIFIC REQUIREMENTS.



DIMENSIONS ARE FOR REFERENCE ONLY. UNLESS NOTED, NO TOLERANCES ARE IMPLIED. CONSULT SST TO DISCUSS YOUR SPECIFIC REQUIREMENTS.