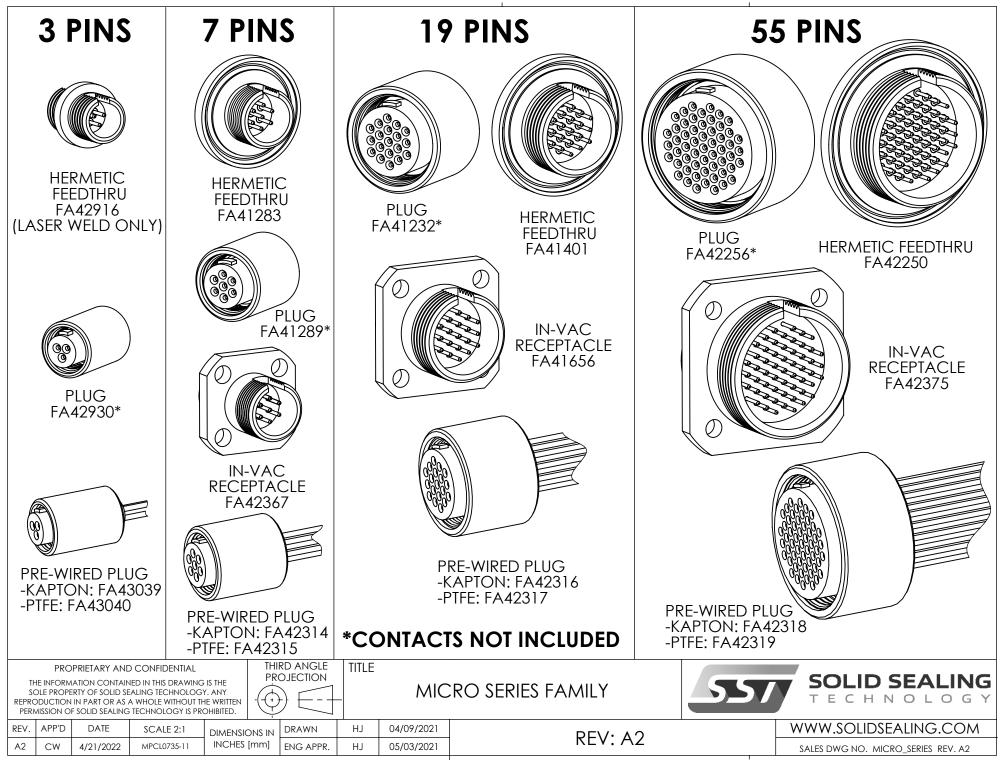

| ATE SCALE     |                   |              | W 4/15/2021                                                 |                                                         | (SEE TABLE)                             |                         | www.solidsealing.com            |
| A1 JF 04/2                                                                                                                                             | D/2021 MSMM01 | 28-23 INCHES [mm] | ENG APPR. JI | F 04/20/2021                                                | I ANTINU.                                               | (JLL IADLE)                             | NLV.A                   | SALES DWG NO. FA42317SL REV. A1 |