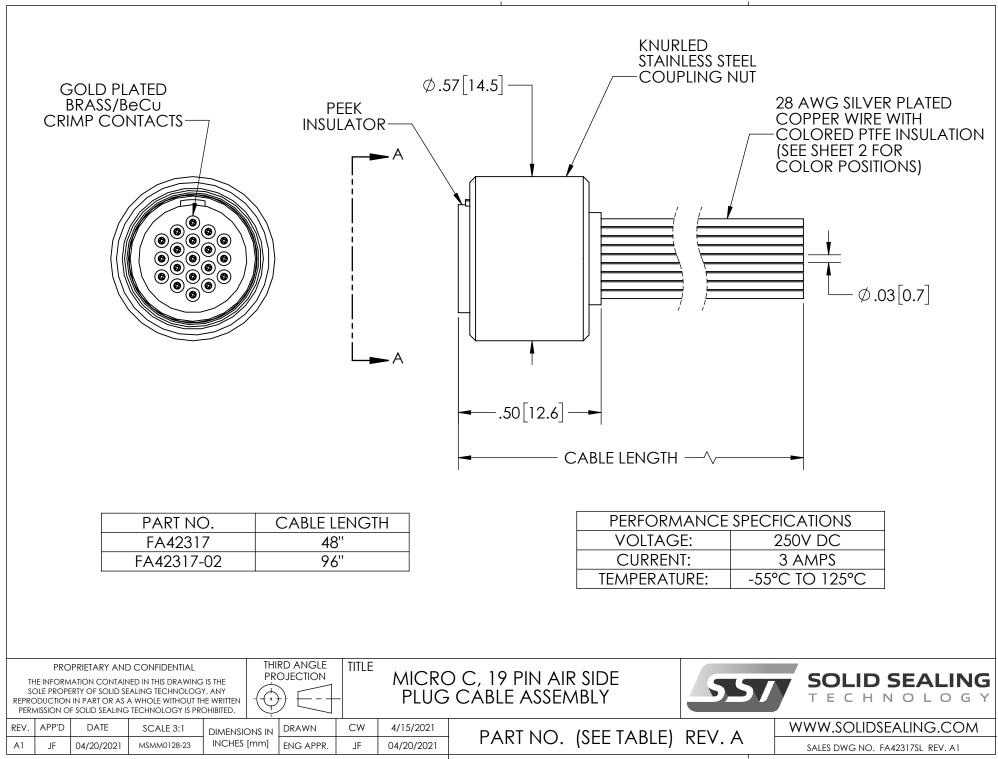

| POSITION                                                                                                                                               | COLOR         |                   |              |                                                             |                                                         |                                         |                         |                                 |
|--------------------------------------------------------------------------------------------------------------------------------------------------------|---------------|-------------------|--------------|-------------------------------------------------------------|---------------------------------------------------------|-----------------------------------------|-------------------------|---------------------------------|
| 1                                                                                                                                                      | BLK           |                   |              |                                                             |                                                         |                                         |                         |                                 |
| 2                                                                                                                                                      | BRN           |                   |              |                                                             |                                                         |                                         |                         |                                 |
| 3                                                                                                                                                      | RED           |                   |              |                                                             |                                                         |                                         |                         |                                 |
| 4                                                                                                                                                      | ORN           |                   |              |                                                             | [                                                       | —8                                      |                         |                                 |
| 5                                                                                                                                                      | YEL           |                   |              | 4                                                           |                                                         |                                         |                         |                                 |
| 6                                                                                                                                                      | GRN           |                   |              | . /                                                         |                                                         |                                         | -13                     |                                 |
| 7                                                                                                                                                      | BLU           |                   |              |                                                             |                                                         |                                         |                         |                                 |
| 8                                                                                                                                                      | PUR           |                   |              |                                                             | X                                                       |                                         |                         |                                 |
| 9                                                                                                                                                      | GRY           |                   | 1—           | ~ ////                                                      |                                                         | >X <b>()</b>                            | 17                      | 7                               |
| 10                                                                                                                                                     | WHT           |                   |              |                                                             |                                                         |                                         | $\sum$                  |                                 |
| 11                                                                                                                                                     | BLK           |                   |              |                                                             |                                                         |                                         | $\backslash \backslash$ |                                 |
| 12                                                                                                                                                     | BRN           |                   |              |                                                             |                                                         |                                         |                         |                                 |
| 13                                                                                                                                                     | RED           |                   |              |                                                             | $\sim$ ( $\bigcirc$ ) $\sim$ ( $\bigcirc$ )             |                                         |                         |                                 |
| 14                                                                                                                                                     | ORN           |                   |              | { { { { { { { { { { { { { { { { { { { } } } } } } } } } } } |                                                         |                                         |                         |                                 |
| 15                                                                                                                                                     | YEL           |                   |              |                                                             | $\widetilde{}$ ( <b>Q</b> ) $\widetilde{}$ ( <b>Q</b> ) | ◙) ──── / ∭/                            |                         |                                 |
| 16                                                                                                                                                     | GRN           |                   |              |                                                             | $(\bigcirc) \simeq (\bigcirc) \simeq$                   | <(O) / ////                             | '//                     |                                 |
| 17                                                                                                                                                     | BLU           |                   |              |                                                             |                                                         |                                         | //                      |                                 |
| 18                                                                                                                                                     | PUR           |                   | _            |                                                             |                                                         | - X / ///// 1                           | *                       |                                 |
| 19                                                                                                                                                     | GRY           |                   | 3—           |                                                             |                                                         | /////////////////////////////////////// | /19                     | )                               |
|                                                                                                                                                        |               |                   |              |                                                             |                                                         |                                         |                         |                                 |
|                                                                                                                                                        |               |                   |              |                                                             |                                                         |                                         |                         |                                 |
| 7—                                                                                                                                                     |               |                   |              |                                                             |                                                         |                                         |                         |                                 |
|                                                                                                                                                        |               |                   |              |                                                             |                                                         |                                         |                         |                                 |
| 12                                                                                                                                                     |               |                   |              |                                                             |                                                         |                                         |                         |                                 |
|                                                                                                                                                        |               |                   |              |                                                             |                                                         |                                         |                         |                                 |
|                                                                                                                                                        |               |                   |              |                                                             |                                                         |                                         |                         |                                 |
| INSULATION COLOR POSITIONS                                                                                                                             |               |                   |              |                                                             |                                                         |                                         |                         |                                 |
| VIEW A-A (MATING FACE)<br>SCALE 6:1                                                                                                                    |               |                   |              |                                                             |                                                         |                                         |                         |                                 |
| SCALE 6:1                                                                                                                                              |               |                   |              |                                                             |                                                         |                                         |                         |                                 |
|                                                                                                                                                        |               |                   |              |                                                             |                                                         |                                         |                         |                                 |
|                                                                                                                                                        |               |                   |              |                                                             |                                                         |                                         |                         |                                 |
|                                                                                                                                                        |               |                   |              |                                                             |                                                         |                                         |                         |                                 |
|                                                                                                                                                        |               |                   |              |                                                             |                                                         |                                         |                         |                                 |
| PROPRIETARY AND CONFIDENTIAL<br>THE INFORMATION CONTAINED IN THIS DRAWING IS THE PROJECTION TILE PROJECTION THE MICRO C, 19 PIN AIR SIDE SOLID SEALING |               |                   |              |                                                             |                                                         |                                         |                         |                                 |
|                                                                                                                                                        |               |                   |              |                                                             |                                                         |                                         |                         |                                 |
| PERMISSION OF SOLID SEALING TECHNOLOGY IS PROHIBITED.                                                                                                  |               |                   |              |                                                             |                                                         |                                         |                         |                                 |
| REV. APP'D D.                                                                                                                                          | ATE SCALE     |                   |              | W 4/15/2021                                                 |                                                         | (SEE TABLE)                             |                         | www.solidsealing.com            |
| A1 JF 04/2                                                                                                                                             | D/2021 MSMM01 | 28-23 INCHES [mm] | ENG APPR. JI | F 04/20/2021                                                | I ANTINU.                                               | (JLL IADLE)                             | NLV.A                   | SALES DWG NO. FA42317SL REV. A1 |