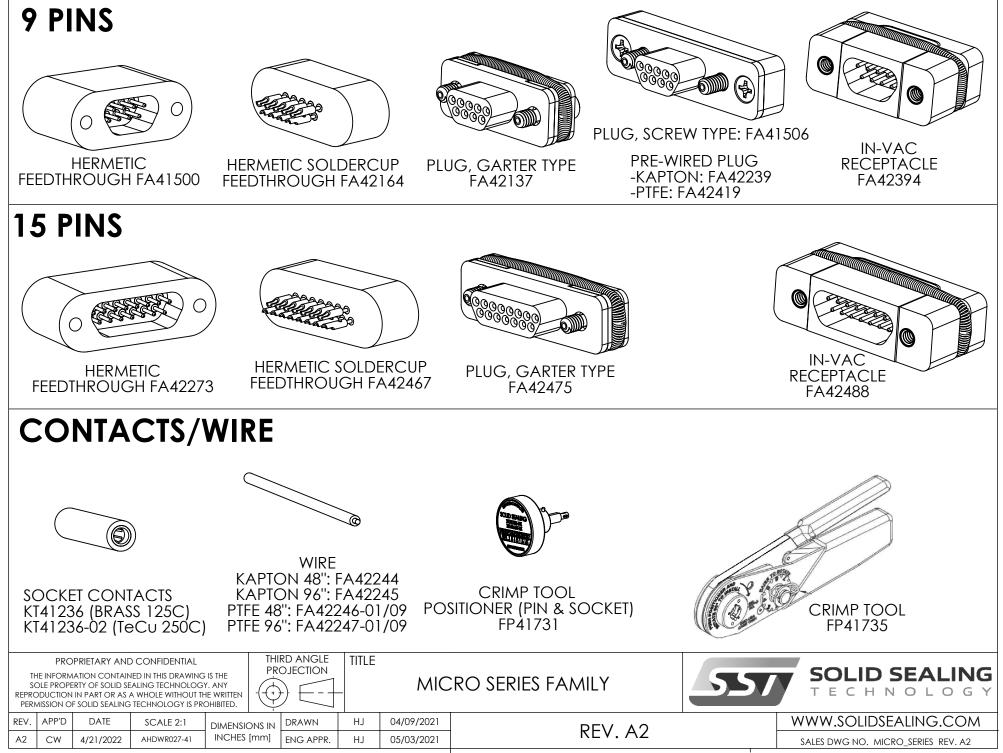

| ATE SCALE     |                   |              | W 4/15/2021                                                 |                                                         | (SEE TABLE)                             |                         | www.solidsealing.com            |
| A1 JF 04/2                                                                                                                                             | D/2021 MSMM01 | 28-23 INCHES [mm] | ENG APPR. JI | F 04/20/2021                                                | I ANTINU.                                               | (JLL IADLE)                             | NLV.A                   | SALES DWG NO. FA42317SL REV. A1 |