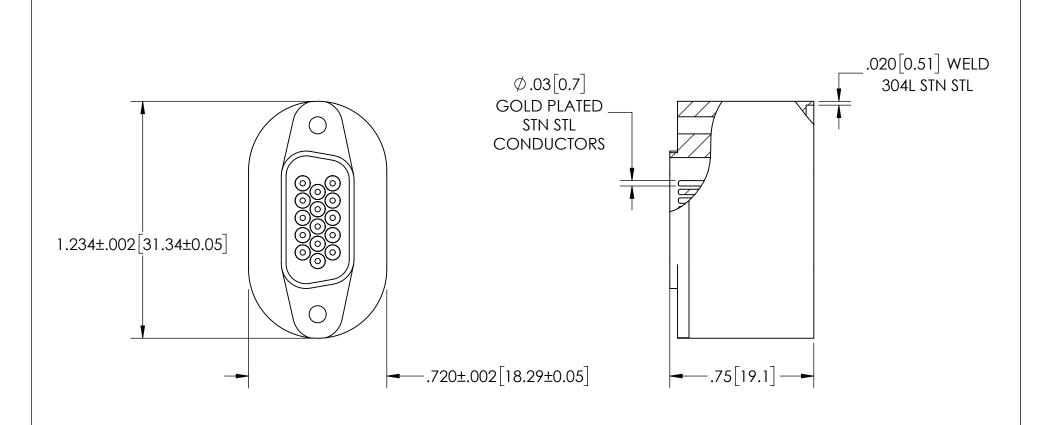

PLUGS SOLD SEPARATELY:

-VACUUM SIDE PEEK PLUG FA42809

-AIR SIDE PLUG KT42854

| PERFORMANCE SPECIFICATIONS |                 |
|----------------------------|-----------------|
| VOLTAGE:                   | 500V DC         |
| CURRENT:                   | 2 AMPS          |
| TEMPERATURE:               | -269°C TO 450°C |

THIRD ANGLE PROJECTION

TITLE

15 PIN HD SUB D CONNECTOR

 REV.
 APP'D
 DATE
 SCALE 2:1
 DIMENSIONS IN INCHES [mm]

 A1
 MH
 7/22/2021
 MPCL473-11D1
 INCHES [mm]

IN DRAWN MH 7/12/2021

1) ENG APPR. MH 7/22/2021

PART NO. FA42763 REV. A