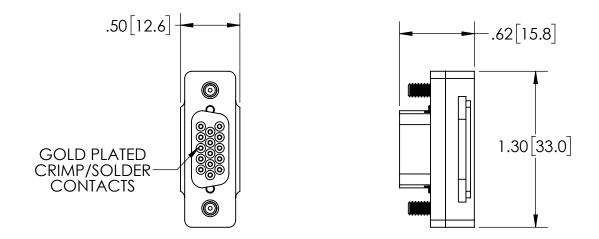

## REFER TO INSTRUCTION SHEET "NS13605" FOR PLUG ASSEMBLY INSTRUCTIONS.

| PROPRIETARY AND CONFIDENTIAL<br>THE INFORMATION CONTAINED IN THIS DRAWING IS THE<br>SOLE PROPERTY OF SOLID SEALING TECHNOLOGY. ANY<br>REPRODUCTION IN PART OR AS A WHOLE WITHOUT THE WRITTEN<br>PERMISSION OF SOLID SEALING TECHNOLOGY IS PROHIBITED. |       |            |              | Y. ANY<br>HE WRITTEN | THIRD ANGLE<br>PROJECTION | TITLE<br>_ 1 | 15 PIN HD SUB-D VACUUM PLUG |                         |       | SOLID SEALING<br>TECHNOLOGY     |
|-------------------------------------------------------------------------------------------------------------------------------------------------------------------------------------------------------------------------------------------------------|-------|------------|--------------|----------------------|---------------------------|--------------|-----------------------------|-------------------------|-------|---------------------------------|
| REV.                                                                                                                                                                                                                                                  | APP'D | DATE       | SCALE 1.25:1 | DIMENSIONS           | IN DRAWN                  | MH           | 7/19/2021                   | PART NO. FA42809 REV. A |       | www.solidsealing.com            |
| A2                                                                                                                                                                                                                                                    | JF    | 09/22/2021 | MSME0111-11  | INCHES [mr           | ] ENG APPR.               | JF           | 07/20/2021                  | FARINO. FA42009 R       | CEV.A | SALES DWG NO. FA42809SL REV. A2 |