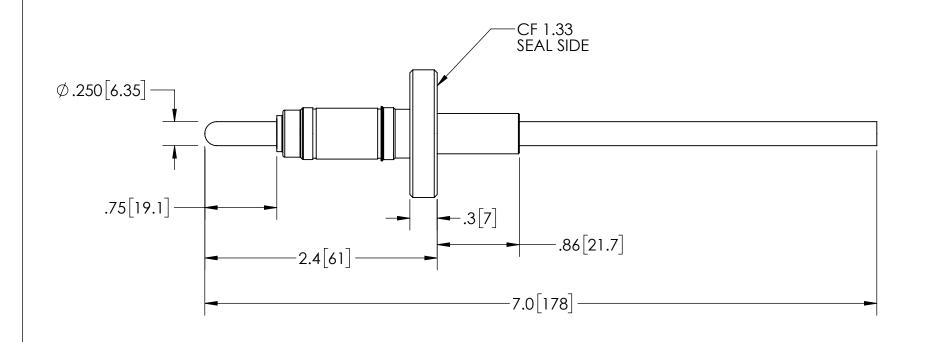

## MATES WITH POWERPLUG FA18649

| REPRODUCTION IN PART OR AS A WHOLE WITHOUT THE WRITTEN PERMISSION OF SOLID SEALING TECHNOLOGY IS PROHIBITED. |      |       |            |              |               |           | _  | _          | S KV TEED ITIKS      |        | TECHNOLOGY                      |
|--------------------------------------------------------------------------------------------------------------|------|-------|------------|--------------|---------------|-----------|----|------------|----------------------|--------|---------------------------------|
|                                                                                                              | REV. | APP'D | DATE       | SCALE 1:1    | DIMENSIONS IN | DRAWN     | CW | 7/19/2021  | DADINO (SEETADLE)    | DE\/   | www.solidsealing.com            |
|                                                                                                              | Al   | JF    | 07/20/2021 | FTST0036-5ST | INCHES [mm]   | ENG APPR. | JF | 07/20/2021 | PART NO. (SEE TABLE) | REV. A | SALES DWG NO. FA42838SL REV. A1 |

25 KV FEEDTHRU