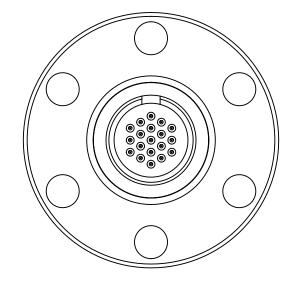

| PLUGS & | CONTACTS | SOLD SEPARA | TELY |
|---------|----------|-------------|------|

-AIR / VACUUM SIDE PLUG (WITHOUT CONTACTS): FA41232 -GOLD PLATED BRASS/BeCu CRIMP CONTACTS: KT41236 -GOLD PLATED TeCu/BeNi CRIMP CONTACTS: KT41236-02