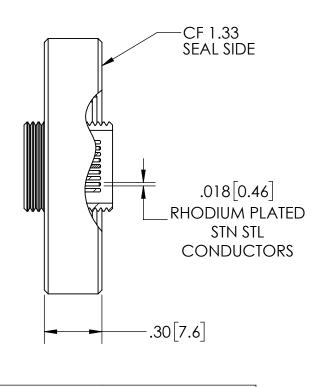

## LEAK RATE < 1 X 10E-10 ATM-CC/SEC (He)

DIMENSIONS ARE FOR REFERENCE ONLY. UNLESS NOTED, NO TOLERANCES ARE IMPLIED. CONSULT SST TO DISCUSS YOUR SPECIFIC REQUIREMENTS.