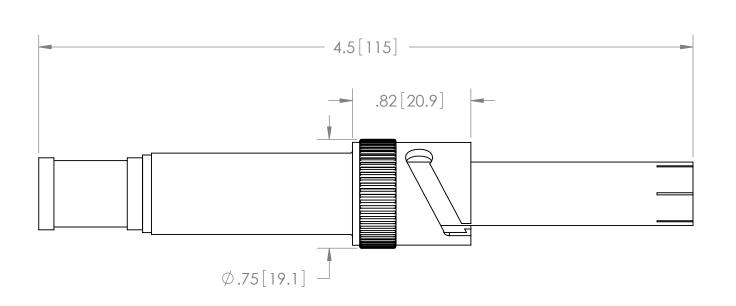

| RATINGS      |               |  |  |  |
|--------------|---------------|--|--|--|
| VOLTAGE:     | 20KV DC       |  |  |  |
| CURRENT:     | 20 AMPS       |  |  |  |
| TEMPERATURE: | -55°C TO 85°C |  |  |  |

THIRD ANGLE PROJECTION

DRAWN 10/18/2006

10/18/2006

ENG APPR.

TITLE: 20KV SHV AIR SIDE PLUG

PART NO. FP10549 REV. A