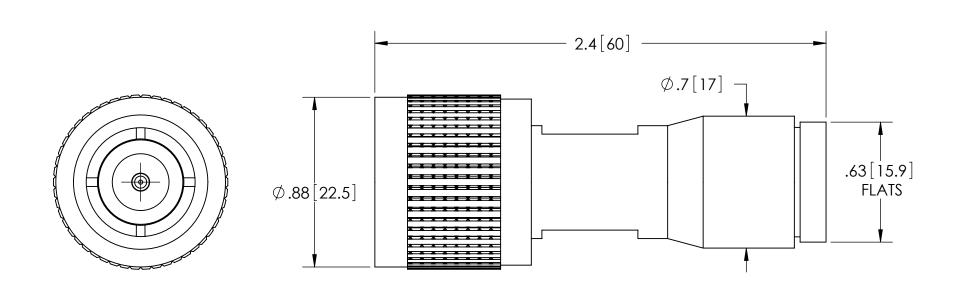

| PERFORMANCE SPECIFICATIONS |                |
|----------------------------|----------------|
| VOLTAGE (DWV):             | 5KV DC         |
| OPERATING VOLTAGE:         | 1.5KV DC       |
| CURRENT:                   | 10 AMPS        |
| TEMPERATURE:               | -65°C TO 165°C |

THIRD ANGLE PROJECTION

TITLE

55/

SOLID SEALING

 REV.
 APP'D
 DATE
 SCALE 2:1
 DIMENSIONS IN INCHES [mm]
 DRA

 B1
 JF
 02/24/2025
 ACNTH007-11
 INCHES [mm]
 ENC

N DRAWN MH 10/26/2006 ENG APPR. MH 10/27/2006

PART NO. FP15700 REV. B

WWW.SOLIDSEALING.COM
SALES DWG NO. FP15700SL REV. B1

HN PLUG