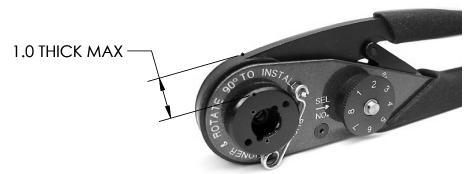

## **NOTES:**

1- ADJUSTABLE HAND CRIMP TOOL. FOR USE WITH CRIMP TOOL LOCATOR FP32470 & FP31729.

PROPRIETARY AND CONFIDENTIAL

THE INFORMATION CONTAINED IN THIS DRAWING IS THE SOLE PROPERTY OF SOLID SEALING TECHNOLOGY, ANY REPRODUCTION IN PART OR AS A WHOLE WITHOUT THE WRITTEN PERMISSION OF SOLID SEALING TECHNOLOGY IS PROHIBITED.

THIRD ANGLE PROJECTION

TITLE

CRIMP TOOL

SOLID SEALING TECHNOLOGY

REV. APP'D DATE SCALE 1:1

B1 CW 6/30/2021 FP13347-14

DIMENSIONS IN INCHES [mm] ENG

DRAWN CW 6/30/2021 ENG APPR. CW 6/30/2021

PART NO. FP31723 REV. B

www.solidsealing.com

SALES DWG NO. FP31723SL REV. B1