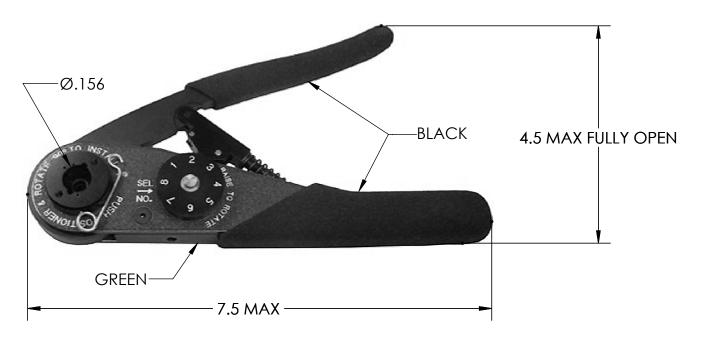

## **NOTES:**

1- ADJUSTABLE HAND CRIMP TOOL. FOR USE WITH CRIMP TOOL LOCATOR FP32470 & FP31729.

PROPRIETARY AND CONFIDENTIAL

THE INFORMATION CONTAINED IN THIS DRAWING IS THE SOLE PROPERTY OF SOLID SEALING TECHNOLOGY, ANY REPRODUCTION IN PART OR AS A WHOLE WITHOUT THE WRITTEN PERMISSION OF SOLID SEALING TECHNOLOGY IS PROHIBITED.

THIRD ANGLE PROJECTION

TITLE

CRIMP TOOL

SOLID SEALING TECHNOLOGY

REV. APP'D DATE SCALE 1:1

B1 CW 6/30/2021 FP13347-14

DIMENSIONS IN INCHES [mm] ENG

DRAWN CW 6/30/2021 ENG APPR. CW 6/30/2021

PART NO. FP31723 REV. B

www.solidsealing.com

SALES DWG NO. FP31723SL REV. B1