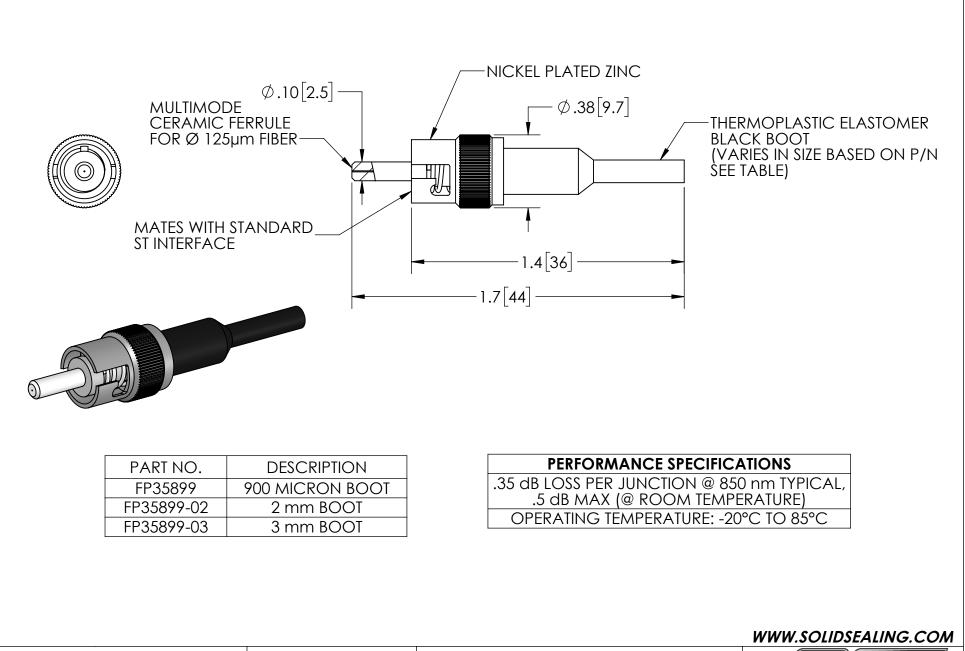

| PROPRIETARY AND CONFIDENTIAL<br>THE INFORMATION CONTAINED IN THIS DRAWING IS THE<br>SOLE PROPERTY OF SOLID SEALING TECHNOLOGY. ANY<br>REPRODUCTION IN PART OR AS A WHOLE WITHOUT THE WRITTEN<br>PERMISSION OF SOLID SEALING TECHNOLOGY IS PROHIBITED.<br>REV. APP'D DATE SCALE 2:1 DIMENSION |    |            | WING IS THE<br>LOGY. ANY |             |            |                             | TITLE: ST TYPE AIR SIDE PLUG |                                |
|----------------------------------------------------------------------------------------------------------------------------------------------------------------------------------------------------------------------------------------------------------------------------------------------|----|------------|--------------------------|-------------|------------|-----------------------------|------------------------------|--------------------------------|
| PERMISSION OF SOLID SEALING TECHNOLOGY IS PROHIBITED.                                                                                                                                                                                                                                        |    |            | DRAWN JF 02/02/2018      |             | 02/02/2018 | PART NO. (SEE TABLE) REV. C |                              |                                |
| C2                                                                                                                                                                                                                                                                                           | JF | 09/25/2019 | FOPLN001-1ST             | INCHES [mm] | ENG APPR.  | JF                          | 02/02/2018                   | SALES DWG NO. FP35899SL REV. C |